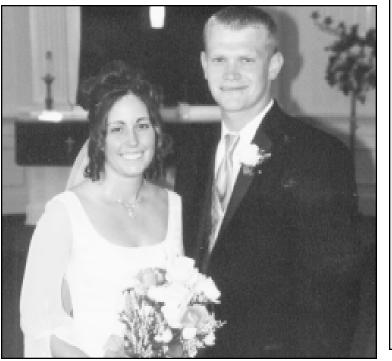

# Jones-Turner united in marriage

Danielle Bernice Jones and Adam Michael Turner were united in marriage on May 22, 2004 at 4 p.m. at the First Congregational Church in Emporia. Pastor Chad Poland officiated the double ring ceremony.

Parents of the couple are Mike and Sheila Jones of Emporia and Bud and Janet Turner of Eureka. Grandparents of the bride are Twila Berry of Trenton, Neb., Cordelia Jespersen and Ralph Jones of Colby. Grandparents of the groom are Don and Twylah Nightingale of Florence. A candle was lit by the bride's mother in memory for the bride's grandfather, Duane Berry.