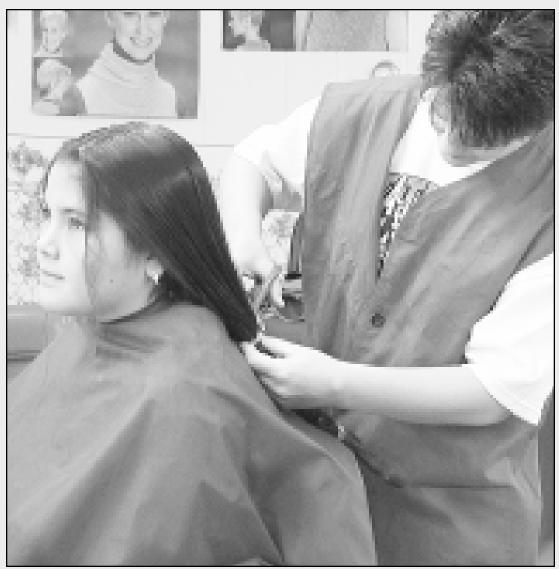

# A loving donation

TISHA COX/Colby Free Press

Erika Best, 12, of Colby, had her hair cut this morning at the Cutting Edge. She's donating the hair she had cut off to Locks of Love, an organization that makes wigs for people undergoing cancer treatment. Denise Ribordy, owner of the salon said she cut off about 10 inches of hair. As for Ericka, she said this is only the second time that she has had her hair cut short. The first time was when she was in first grade, she said.