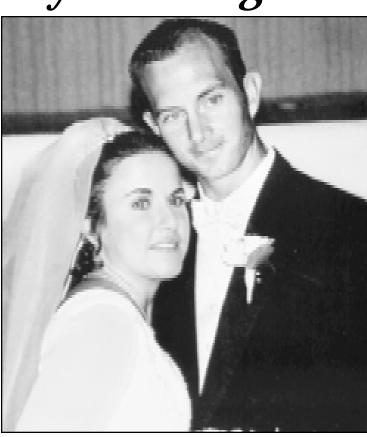

# Warren and Ryan exchange vows

Julie Warren and Bill Ryan were married June 12, 2004 at St. Marks Catholic Church in Plano, Texas.

Parents of the groom are Richard and Nancy Warren, Roulette, Texas. The bride's parents are Kathy and Bill Ryan of Colby.

The bride was escorted by her father, Richard Warren. Her attendants were Kathy and Susan Warren, sisters of the bride.

The groom's attendants were his brothers Jason and Adam Ryan. Guests were seated by Brad Ryan, cousin of the groom and Steven Warren, brother of the bride.

Music was provided by vocalist Rachel Ryan, cousin of the groom. The bride graduated from Ohio University and works in the Dallas area as a nanny.

The groom is a graduate of Montezuma High School and Kansas State University.

He is a mechanical engineer and works for Peterbilt Corporation in Denton, Texas. After a honeymoon cruise to Key

West and Cozumel, the newlyweds are at home in Lewisville, Texas.

Julie Warren and Bill Ryan will reside in Lewisville, Texas.