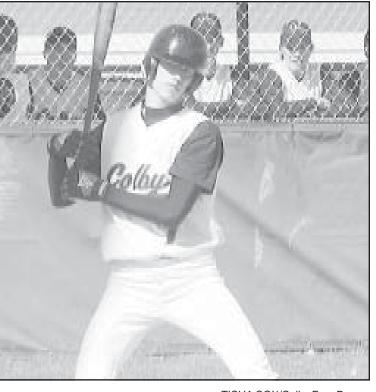

Augustine 4-4-4-4 3-0-1-2 Arnberger 2-1-1-0 Cranston 4-2-1-3 Dietz 3-0-0-0 Bieker

Pitching ip-ab-r-h-so-bb-er Augus. 52/3-24-6-8-9-4-6 Gordon 1/3-1

**TISHA COX/Colby Free Press** 

Colby High Eagles' Brian Sulzman prepared to swing at a pitch from the arm of a Russell Bronco player in last week's action.