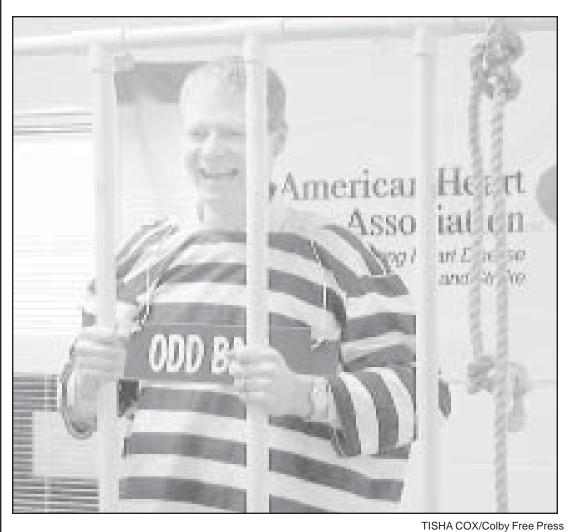

## Get me out of here!

Randy Wilson was behind bars Thursday at the Colby Community Building for the annual Cardiac Arrest fund-raiser sponsored by the American Heart Association. There were 122 participants in this year's record-breaking event which raised \$8,700, said Randall Braden, coordinator.