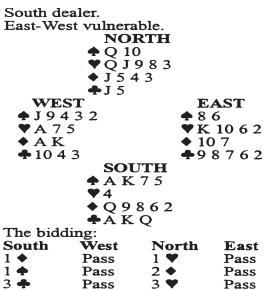

### **Bridge**

### A Switch in Time Saves Nine

Long bidding sequences might get you to the right contract, but they have the disadvantage of drawing a road map for the defenders to exploit.

West had a difficult choice of opening leads and selected a spade.

This might have worked well if East had held a couple of spade honors, but in the actual situation, dummy's ten won the opening trick.

Declarer led a diamond to his nine, losing to the king, and West now had to find the right play to defeat the contract.

He solved the problem neatly when he led the ace of hearts and continued with the seven after East signaled with the six.

Declarer played the queen from dummy, and East contributed to the excellent defense by following with the deuce.

South could do no better than lead another diamond, whereupon West took the ace and returned a heart, and East scored the K-10 of hearts to put the contract down

From West's viewpoint, once his opening lead proved ineffective, his only chance was to attack hearts.

The bidding had marked declarer with either a singleton or void in hearts — South had bid three suits—and a heart switch was therefore clearly indicated.

There was no hope of stopping the contract unless East had four or five hearts headed by the K-10. East's duck of dummy's queen of hearts

was based on the assumption that West had to have another heart and a further entry card as well. East was in the same position as West, in-

sofar as judging South's distribution was concerned.

He likewise had to hope the cards were divided as they were, since otherwise the contract could not be defeated.