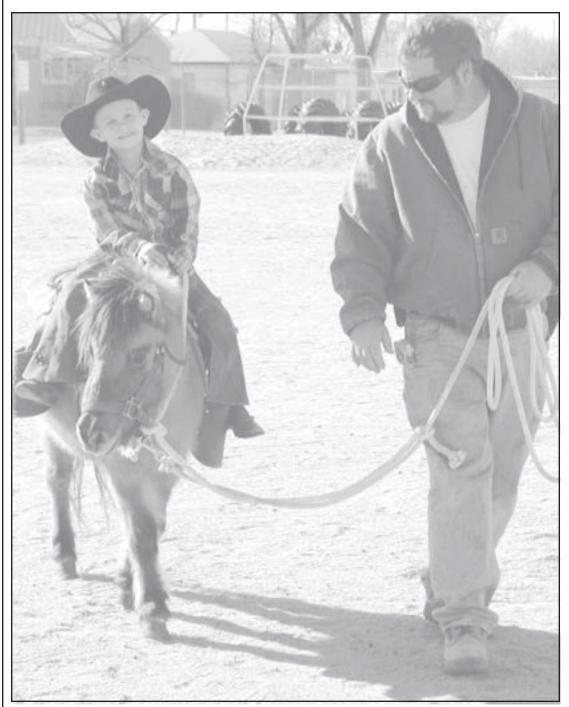

## Studying cowboys, cowgirls

PATTY DECKER/Colby Free Press

Tate Carney, 5, wearing chaps and cowboy hat, was one of many pre-kindergarten students taking part in classroom work about Kansas cowboys and cowgirls during a segment of "Home on the Range," said Sharon Shirley, pre-school and pre-kindergarten teacher at Colby Sacred Heart School. Carney was riding "Spirit," a miniature horse with his grandfather, Bernie Koerperich of Selden, leading. Every day this week, Shirley said, there will be horse rides provided by different parents and made available for the 54 children in pre-school and pre-kindergarten as one of the activities in the curriculum.