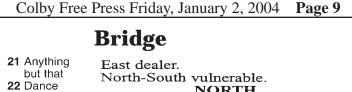

NORTH Q 8 6 ♣K 10 6 5 WEST **♠** 10 3 **♥**76 **♦** J 9 8 4 ♣J972 SOUTH **AKJ95** Q 10 7 ♣À Q 3 The bidding: South East 1 🛧 Pass Opening lead — ten of spades.

## A Guess Becomes a Certainty

Counting how many cards the opponents hold in each suit might be more work than some players would want to undertake, but it sure saves a lot of guesswork. Consider this deal, for example. East won

the opening spade lead with the jack and continued with the A-K, South ruffing the third spade high as West discarded a diamond. Declarer then drew three rounds of trumps, West discarding another diamond, and led a low diamond to the king.

East took the king with the ace and returned a diamond, and South was at the crossroads. He had to decide whether to finesse the ten of diamonds, or whether to go up with the queen and hope to discard the ten on dummy's fourth club.

After reviewing the play to this point, declarer correctly rejected the diamond finesse (which would have been fatal) because the contract had by now become a certainty. South knew that East had started with exactly six spades (West discarded on the third round) and had also followed to three rounds of trumps. East had then also shown up with the A-6 of diamonds.

With 11 of East's original 13 cards fully accounted for, it was impossible for him to hold more than two clubs. So, after taking the diamond queen, South cashed the A-Q of clubs and led a third club. When West produced the nine, it was a simple matter to finesse the ten, since East could not have the jack of clubs. The same result could have been achieved if South had cashed his last trump after winning the diamond queen, a move that would have embarrassed West for a discard. The key point, though, is that by resorting to elementary counting, declarer found a way to avoid embarrassing himself.