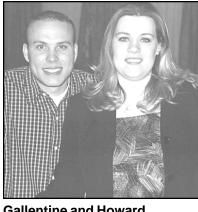

### Howard, Gallentine to wed Clubs

Melinda and Fred Howard, Grainfield, announce the engagement of their daughter, Amanda, to Jarrold R. Gallentine, the son of Rodney and Patricia Perry of Akron, Colo., and Ronald Bradley of Brewster.

The bride-to-be graduated from Wheatland High School in 1998. She attended Colby Community College and graduated with an associates of applied science in mid-management, specializing in small hotel/restaurant management.

The future groom graduated from Arickaree High School. He attended Colby Community College and graduated with an associates of applied science in mid-management-small hotel/ restaurant management and physical

The couple plan to marry on June 15, 2002, in Grainfield.

Weddings will be printed free if reported within four months of the event. Colby Free Press

Bourquin's RV Park & Old Depot Restaurant Always fun to see you again! Granny's in the kitchen....no need to call - just come on over, Monday-Saturday: 5:00-9:00 p.m. BREAD'S BAKING... DINNER'S IN THE OVEN!!