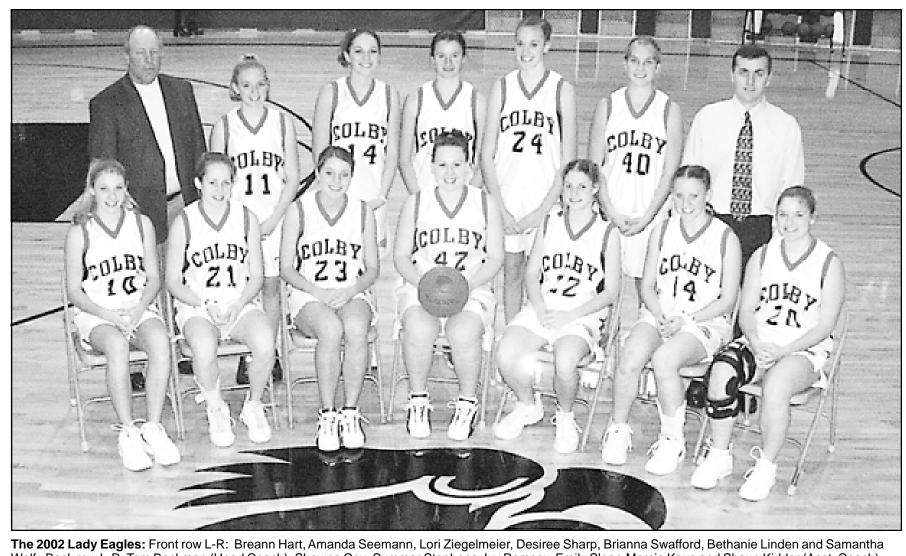

# ORANGE & BLACK CLASSIC

**Colby Eagles Ulysses Tigers** Scott City Beavers **McCook Bison Liberal Redskins Goodland Cowboys & Cowgirls Beloit Trojans** Wichita South Titans

Wolf. Back row L-R: Tom Beckman (Head Coach), Shawna Cox, Summar Stephens, Ivy Ramsey, Emily Sloan, Marcia Kaus and Shaun Kidder (Asst. Coach)