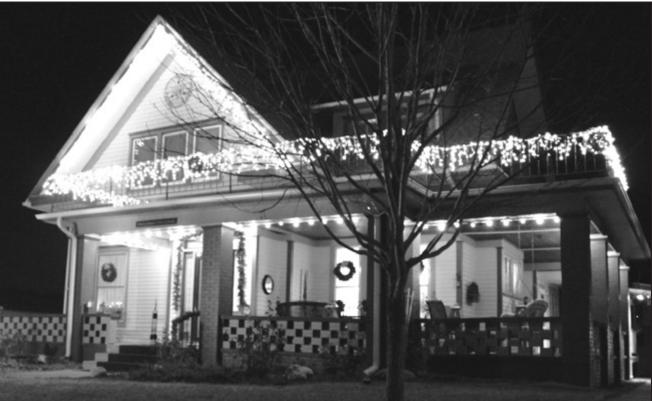

**10** Saint. Francis Herald

THERE ARE SO MANY photos this time of year. During the next few weeks, The Herald will feature as many as possible. Top left, winner of a huge stocking full of toys from Parkhill restaurant was Ashlyn Schields, Bird City; (counter clockwise)Tim Burr, Herald ad manager, helped Jayce Landers match his ticket during the Christmas on Us drawing held Monday, Dec. 16; the Spencer House, owned by Carl and Kate Jenkins, is one of the many houses decorated for Christmas; Hannah Wolff plays the drum during the Community Christmas program; performing a clarinet duet at the Community Christmas program at Peace Lutheran Church were Carol Ross and Sarah Guthmiller; Breck Lohr enjoyed the Christmas Tea.