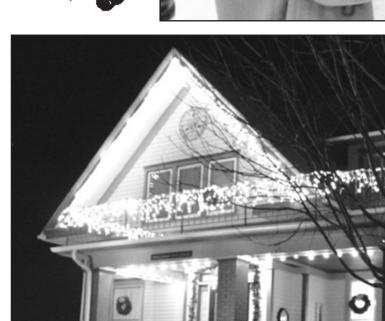

**10** Saint. Francis Herald

THERE ARE SO MANY photos this time of year. During the next few weeks, The Herald will feature as many as possible. Top left, winner of a huge stocking full of toys from Parkhill restaurant was Ashlyn Schields, Bird City; (counter clockwise)Tim Burr, Herald ad manager, helped Jayce Landers match his ticket during the Christmas on Us drawing held Monday, Dec. 16; the Spencer House, owned by Carl and Kate Jenkins, is one of the many houses decorated for Christmas; Hannah Wolff plays the drum during the Community Christmas program; performing a clarinet duet at the Community Christmas program at Peace Lutheran Church were Carol Ross and Sarah Guthmiller; Breck Lohr enjoyed the Christmas Tea.