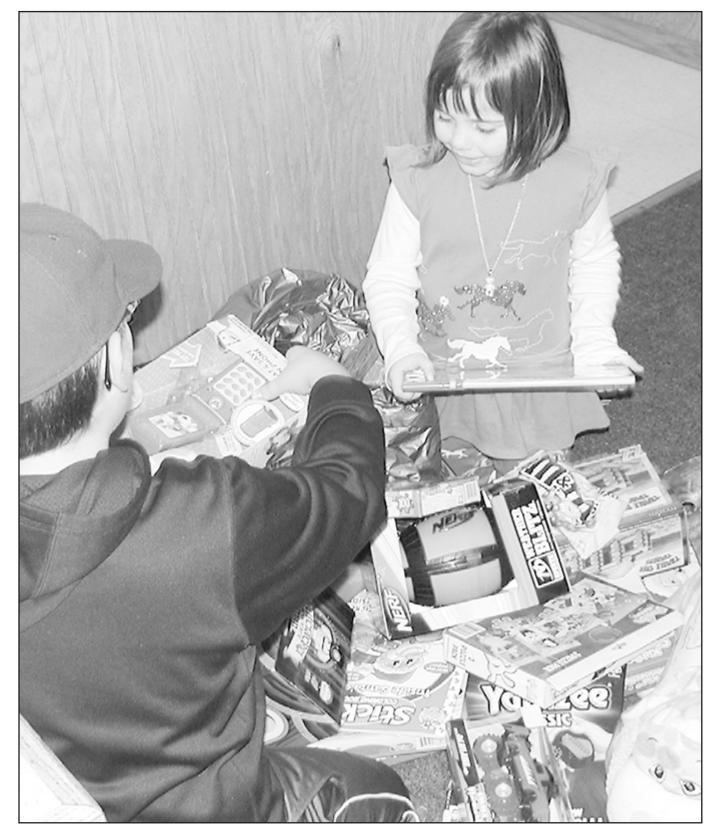

**10** Saint. Francis Herald

THERE ARE SO MANY photos this time of year. During the next few weeks, The Herald will feature as many as possible. Top left, winner of a huge stocking full of toys from Parkhill restaurant was Ashlyn Schields, Bird City; (counter clockwise)Tim Burr, Herald ad manager, helped Jayce Landers match his ticket during the Christmas on Us drawing held Monday, Dec. 16; the Spencer House, owned by Carl and Kate Jenkins, is one of the many houses decorated for Christmas; Hannah Wolff plays the drum during the Community Christmas program; performing a clarinet duet at the Community Christmas program at Peace Lutheran Church were Carol Ross and Sarah Guthmiller; Breck Lohr enjoyed the Christmas Tea.