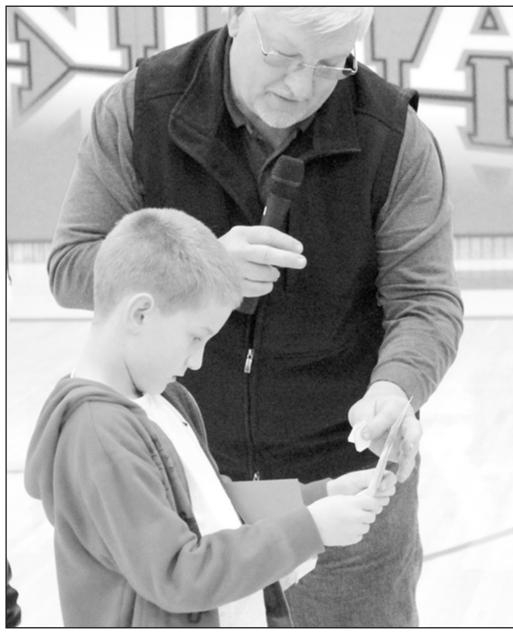

**10** Saint. Francis Herald

THERE ARE SO MANY photos this time of year. During the next few weeks, The Herald will feature as many as possible. Top left, winner of a huge stocking full of toys from Parkhill restaurant was Ashlyn Schields, Bird City; (counter clockwise)Tim Burr, Herald ad manager, helped Jayce Landers match his ticket during the Christmas on Us drawing held Monday, Dec. 16; the Spencer House, owned by Carl and Kate Jenkins, is one of the many houses decorated for Christmas; Hannah Wolff plays the drum during the Community Christmas program; performing a clarinet duet at the Community Christmas program at Peace Lutheran Church were Carol Ross and Sarah Guthmiller; Breck Lohr enjoyed the Christmas Tea.