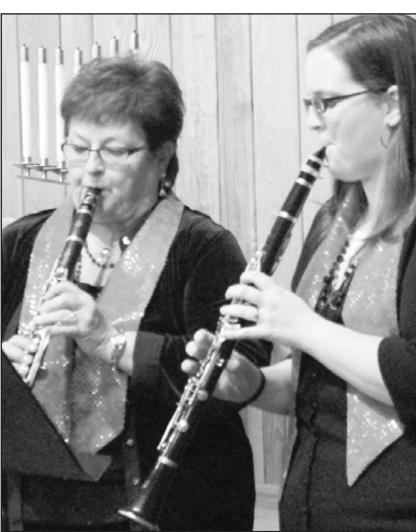

**10** Saint. Francis Herald

THERE ARE SO MANY photos this time of year. During the next few weeks, The Herald will feature as many as possible. Top left, winner of a huge stocking full of toys from Parkhill restaurant was Ashlyn Schields, Bird City; (counter clockwise)Tim Burr, Herald ad manager, helped Jayce Landers match his ticket during the Christmas on Us drawing held Monday, Dec. 16; the Spencer House, owned by Carl and Kate Jenkins, is one of the many houses decorated for Christmas; Hannah Wolff plays the drum during the Community Christmas program; performing a clarinet duet at the Community Christmas program at Peace Lutheran Church were Carol Ross and Sarah Guthmiller; Breck Lohr enjoyed the Christmas Tea.