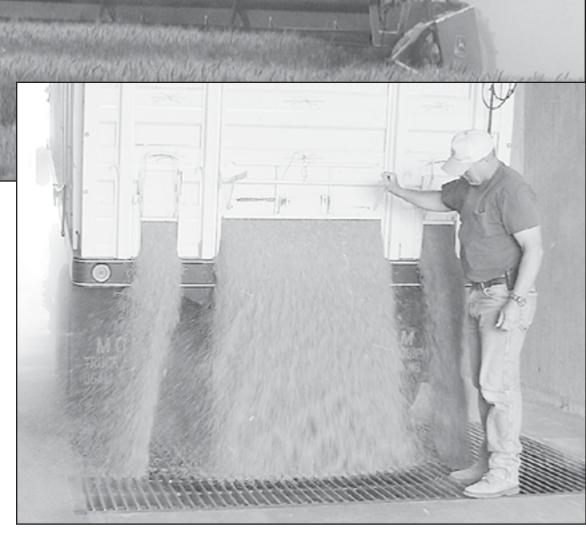

## 2013 HARVEST COUNTDOWN!

# S100**IN SCRIP GIVEN AWAY!**

Register as often as you like in these participating businesses:

CONTEST RULES 1. Winners are those who come closest to guessing the day, hour and minute of the first load of 2013 wheat to arrive at a St. Francis or Wheeler grain elevator with moisture content of 14% or less. 2. Entry guesses may be made only in participating businesses advertised on this page. Look for the sign in the window and sign up. Check the merchandise and services while you are there! 3. Winners will receive the following amounts in scrip money good at any of these fine places of business: 1st prize -\$50, 2nd prize - \$35, 3rd prize - \$15. 4. A farmer cannot win two times in a row and the person guessing cannot win two times in a row. 5. Individuals age 18 or older are eligible to enter. No purchase necessary to enter. 6. Deadline for entries: Noon on June 28, 2013 or before the first load is cut.