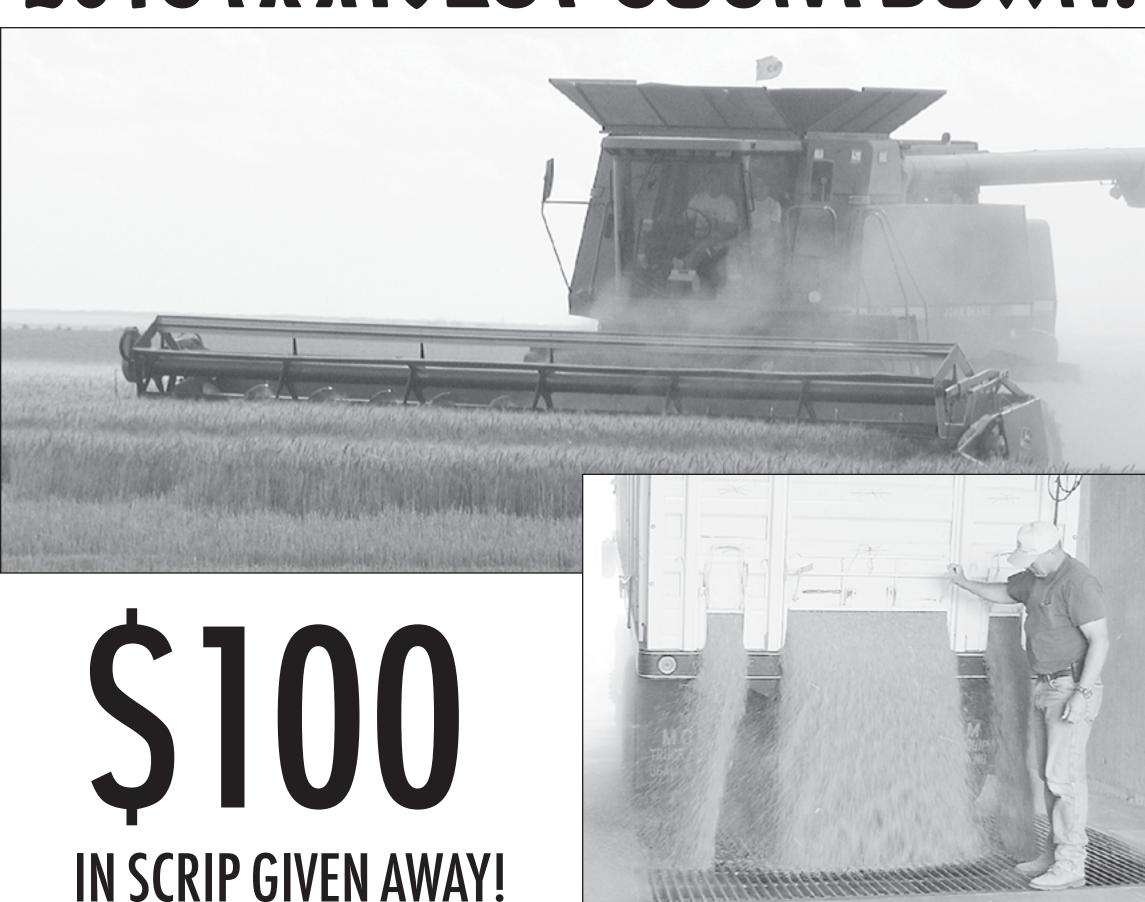

# 2013 HARUEST COUNTDOWN!

#### CONTEST RULES

1. Winners are those who come closest to guessing the day, hour and minute of the first load of 2013 wheat to arrive at a St. Francis or Wheeler grain elevator with moisture content of 14% or less.

2. Entry guesses may be made only in participating businesses advertised on this page. Look for the sign in the window and sign up. Check the merchandise and services while you are there! 3. Winners will receive the following amounts in scrip money good at any of these fine places of business: 1st prize-\$50, 2nd prize - \$35, 3rd prize - \$15.