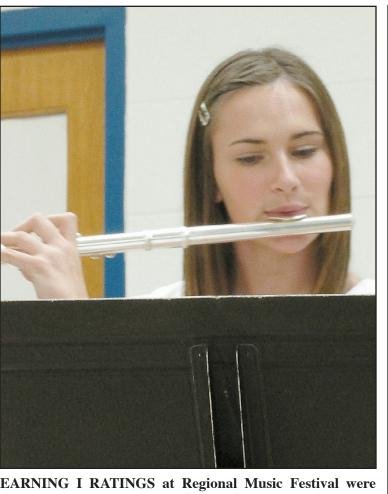

Students do well at music festival

festival was held in Oberlin on is scheduled for Saturday, April St. Francis Community High Earning I ratings were Sarah 27, in Wichita. The three-week School music instructor. "They flute; Sydney interval between regional and represented St. Francis very Sundstrom, trumpet; Taylor state gives the students time to well."

Four soloists earned top Archibald and Bailey Merklin, implement the suggestions for

"I was proud of the performances these soloists

**Archibald** Merklin