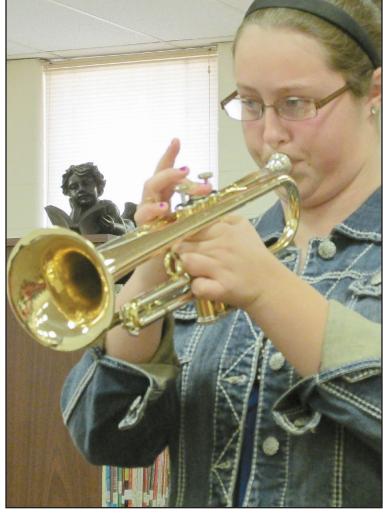

Students do well at music festival

festival was held in Oberlin on is scheduled for Saturday, April St. Francis Community High Earning I ratings were Sarah 27, in Wichita. The three-week School music instructor. "They flute; Sydney interval between regional and represented St. Francis very Sundstrom, trumpet; Taylor state gives the students time to well."

Four soloists earned top Archibald and Bailey Merklin, implement the suggestions for

"I was proud of the performances these soloists

**Archibald** Merklin