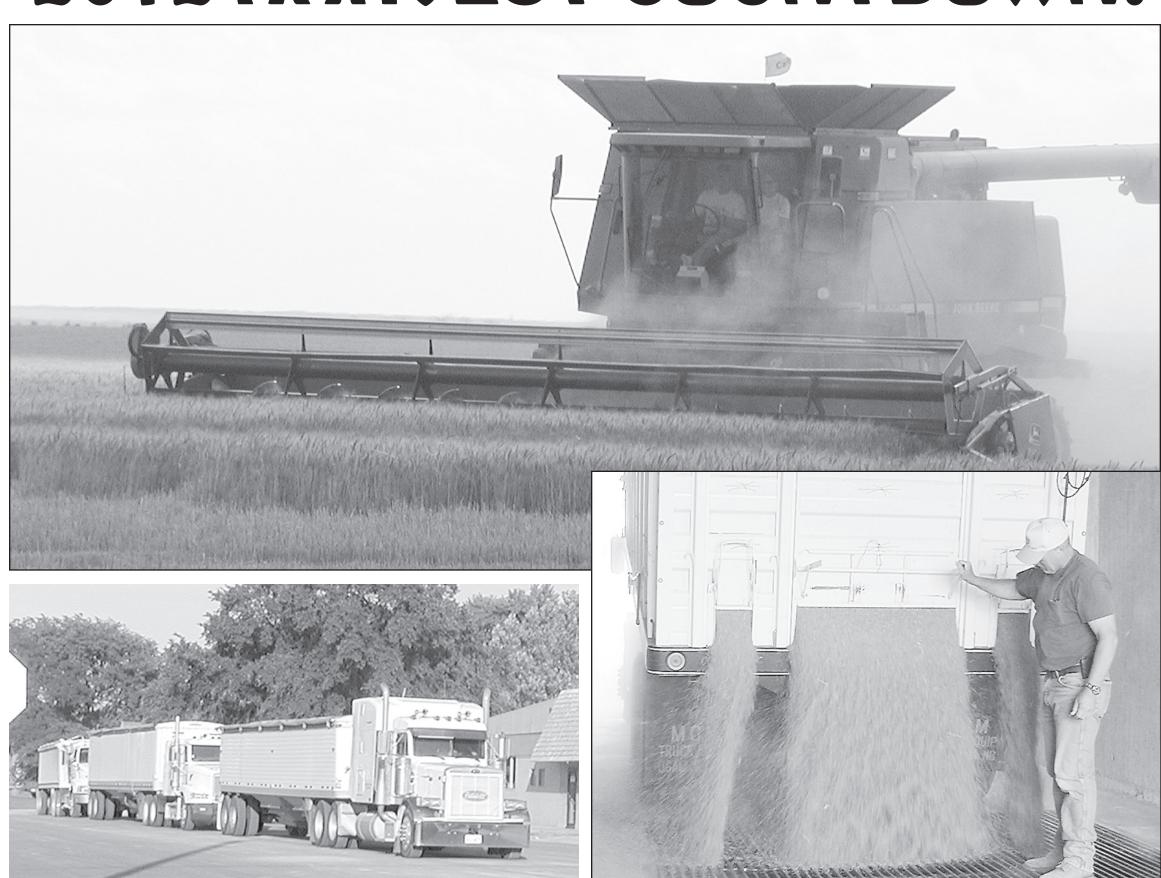

#### **CONTEST RULES**

1. Winners are those who come closest to guessing the day, hour and minute of the first load of 2012 wheat to arrive at a St. Francis or Wheeler grain elevator with moisture content of 14% or less.

2. Entry guesses may be made only in participating businesses advertised on this page. Look for the sign in the window and sign up. Check the merchandise and services while you are there!

3. Winners will receive the following amounts in scrip money good at any of these fine places of business: 1st prize -\$50, 2nd prize - \$35, 3rd prize - \$15.

- 4. A farmer cannot win two times in a row and the person guessing cannot win two times in a row.
- 5. Individuals age 18 or older are eligible to enter. No purchase necessary to enter.
- Deadline for entries: Noon on June 15, 2012 or before the first load is cut.