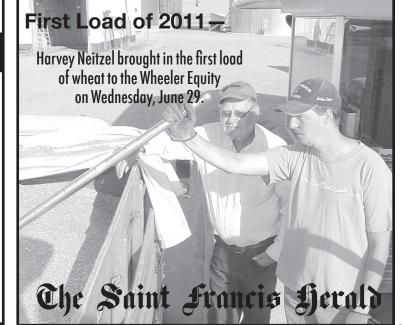

#### **CONTEST RULES**

1. Winners are those who come closest to guessing the day, hour and minute of the first load of 2012 wheat to arrive at a St. Francis or Wheeler grain elevator with moisture content of 14% or less.