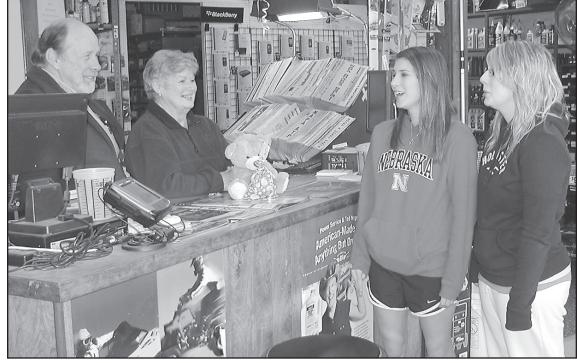

$8^*$  Saint Francis Herald

Thursday, February 2, 2012

ADVANCED MUSIC STUDENTS Shelby Cassaw and Randee Grover sing and present Mike and Barb Grover a singing Valentine at Republican Valley Auto Supply.

#### Herald staff photo by Nathan Fiala

# **Singing Valentines available**

With Valentine's Day just bag of candy and a love song. around the corner, music students at St. Francis Community High and candy, the price of a singing School can be heard practicing love songs in preparation for was when this project began about their annual "Singing Valentine" delivery on Feb. 14.

Despite rising costs of supplies Valentine remains the same as it 12 years ago. Students are also offering the option of an additional A singing Valentine consists of a gift (small plush Valentine animal, helium-filled balloon with a small larger bag of candy or other items)