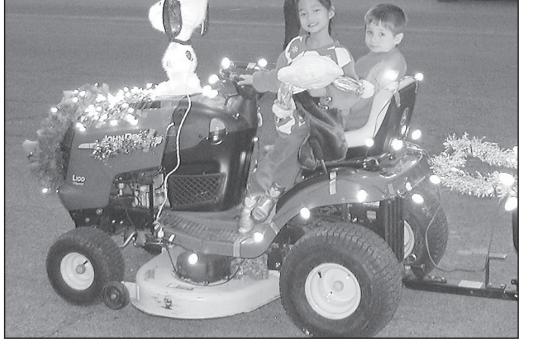

۲

0

THE LIGHT PARADE on Friday night had many colorful floats and was deemed a success. Above, Christopher Hartman had his daughter, Shelby, who looked like a baby doll, ready to go down Main Street. Clockwise, Mark Zimbelman was helping Alecia Zimbelman as she decorated the tree before the parade. Jennifer Krien, far right, was arranging the packages on the sleigh; Jackie Milliken, left, and Joel Gilliland were just waiting for the parade to begin.