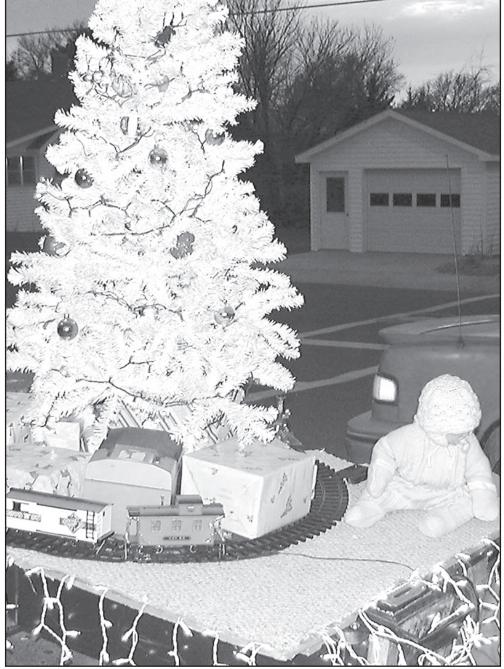

۲

0

THE LIGHT PARADE on Friday night had many colorful floats and was deemed a success. Above, Christopher Hartman had his daughter, Shelby, who looked like a baby doll, ready to go down Main Street. Clockwise, Mark Zimbelman was helping Alecia Zimbelman as she decorated the tree before the parade. Jennifer Krien, far right, was arranging the packages on the sleigh; Jackie Milliken, left, and Joel Gilliland were just waiting for the parade to begin.