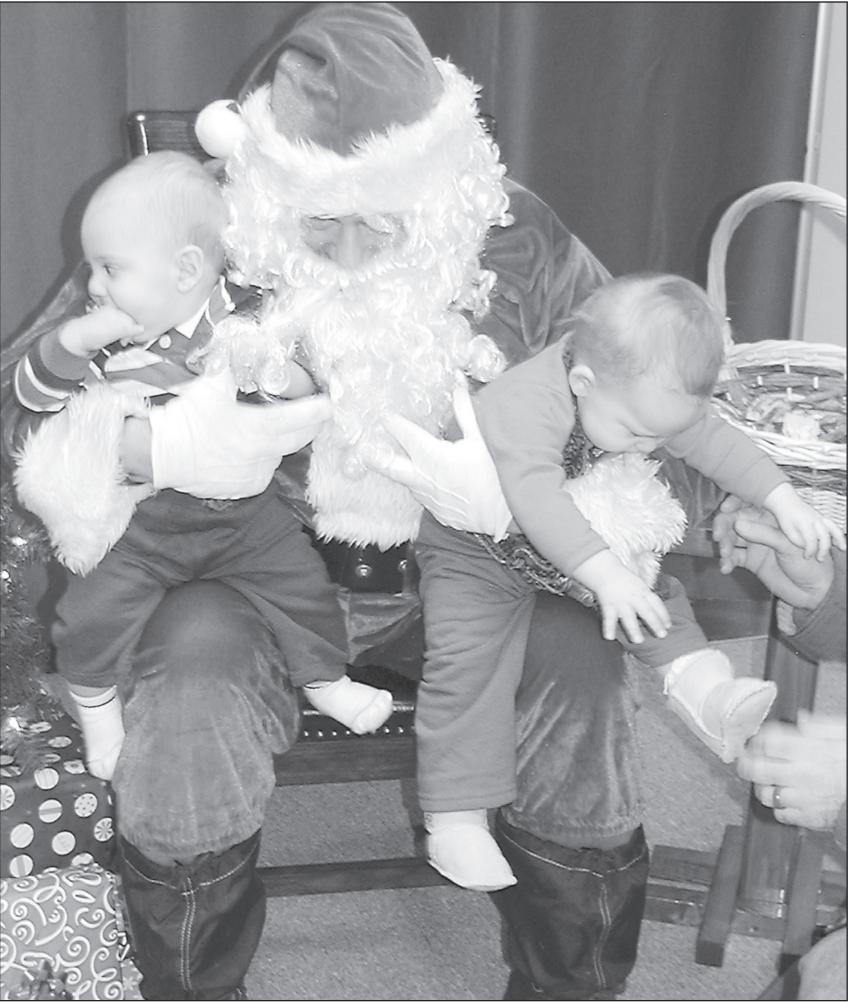

۲

SANTA CLAUS had his hands full Friday night of the Christmas Opening in St. Francis. Both Mason Rieger and Bella Bandel had their photo taken but, Bella, right, wanted off. Bella is the daughter of Mike and Leigh Ann Bandel, and Mason is the son of Cale and Lori Beth Rieger.