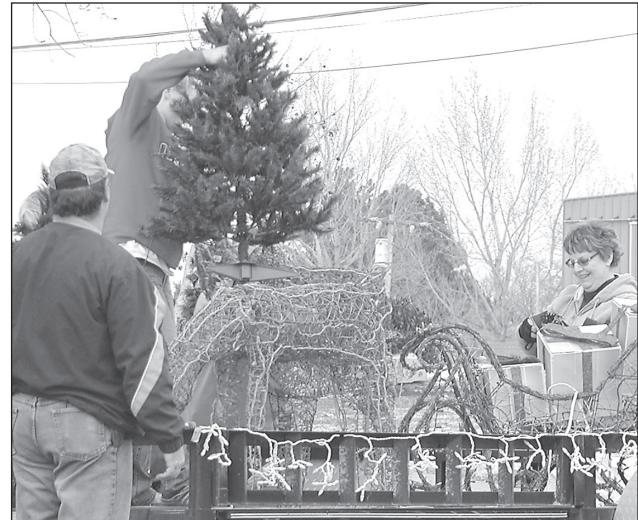

۲

0

THE LIGHT PARADE on Friday night had many colorful floats and was deemed a success. Above, Christopher Hartman had his daughter, Shelby, who looked like a baby doll, ready to go down Main Street. Clockwise, Mark Zimbelman was helping Alecia Zimbelman as she decorated the tree before the parade. Jennifer Krien, far right, was arranging the packages on the sleigh; Jackie Milliken, left, and Joel Gilliland were just waiting for the parade to begin.