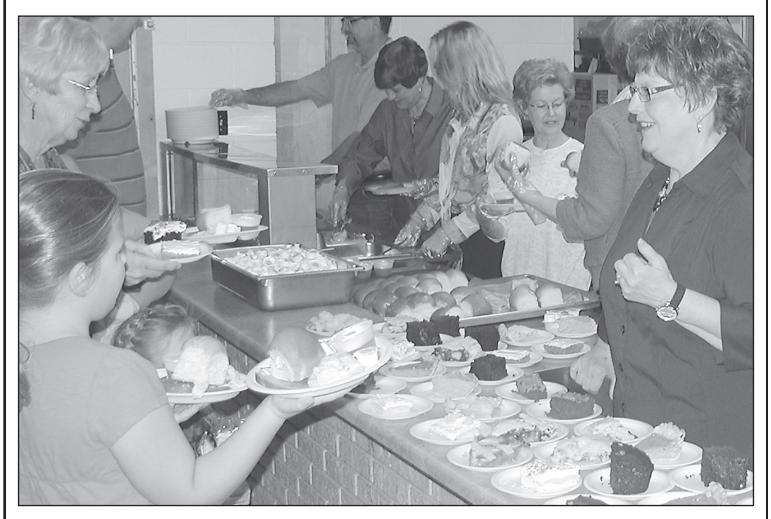

MANY ATTENDED the benefit dinner for Teresa Sowers and her family to help cover medical expenses. Above, left are Brook and Jared Sowers with baby Paisley, Sam Sowers, and opposite are Dan and Lori Sowers. Below, Jennifer Krien, right, visits with Audrey Meyer and Lea Keller. Herald staff photos by Tim Burr