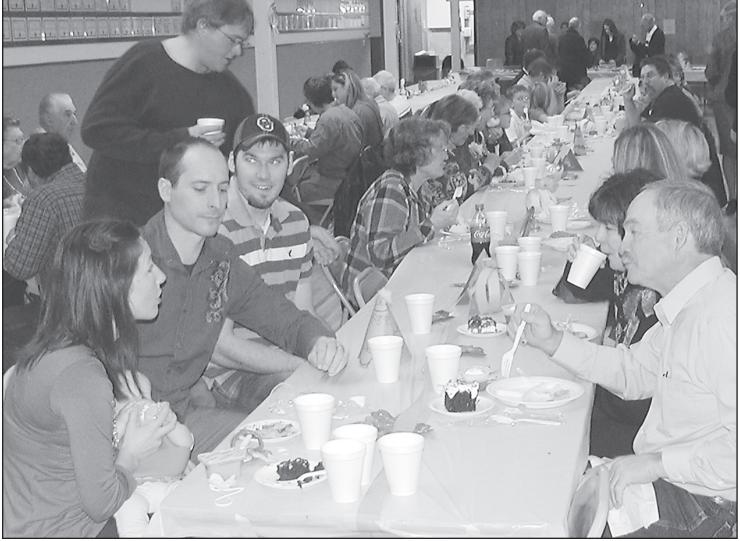

MANY ATTENDED the benefit dinner for Teresa Sowers and her family to help cover medical expenses. Above, left are Brook and Jared Sowers with baby Paisley, Sam Sowers, and opposite are Dan and Lori Sowers. Below, Jennifer Krien, right, visits with Audrey Meyer and Lea Keller. Herald staff photos by Tim Burr