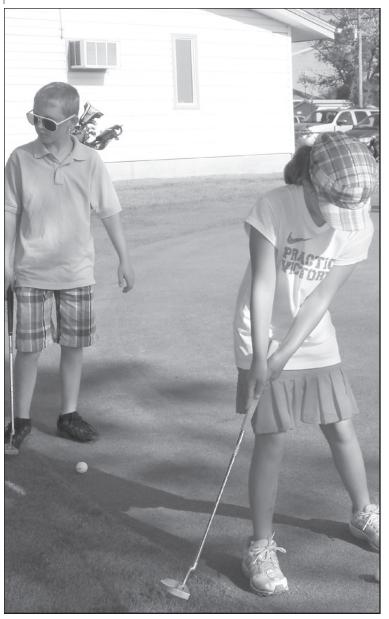

NORTHWEST KANSAS REGIONAL junior golf tournament was held in Ellis on July 18. Brady Dinkel (left) and Karly Bandel qualified to participate by placing at an earlier tourney.

# **Two St. Francis** golfers place at regional event

Karlv Dinkel of St. Francis qualified Kansas junior golf tournaments to participate in the Northwest throughout the summer. Kansas Regional junior golf tournament which was held in year-old girls division. Brady Ellis on Monday, July 18. Karly finished fourth overall in the 8-9 and Brady qualified by placing in year old boys division

Bandel and Brady the top three in other Northwest Karly placed first in the 8-9-