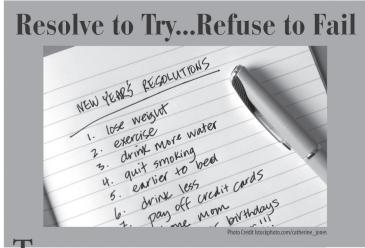

his New Year, why not make a twofold resolution that will touch every aspect of your life? First, resolve to try. Norman Vincent Peale advises, "At least ten times every day affirm, 'I expect the best and with God's help will attain the best'...this practice will bring all your focus on the attainment of the best. It will bring the best to you." Now that you are trying with God's help, refuse to fail. The very fear of failure can drive away success. And even failure itself is not failure when we learn from it, turning to God for guidance and strength. In Isaiah 41:13 we read, "For I am the Lord, your god, who takes hold of your right hand and says to you, Do not fear; I will help you." Find your success in God's House this year.