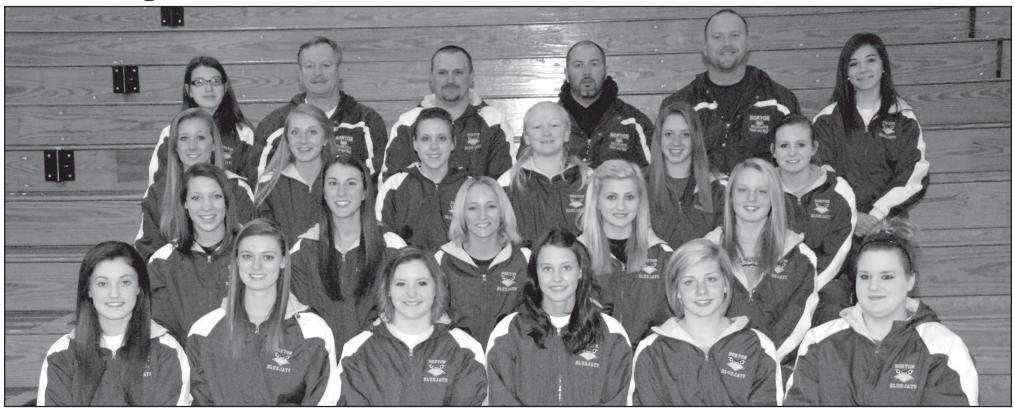

## **Norton Community High School Girls Track Team**

2013 NORTON COMMUNITY HIGH SCHOOL GIRLS TRACK & FIELD TEAM - From left, front row: Johnnye Ruder, Katelyn Engelbert, Teslee Nickell, Kamilla Jones, Sophie Manegold, Christine Nelson; second row: Darcy Bainter, Bailey Ambrosier, Marisa Maddy, Kenzie Esslinger, Sierra Griffith; third row: Hanna Brooks, Casey Ambrosier, Peyton Renner, Lexi Voss, Shelby Mulford, Nickala O'Hare; back row: Manager Lizzie Smith, Assistant Coach Dale Engelbert, Head Coach Jason Jones, Assistant Coach Lucas Melvin, Assistant Coach Jeremy Hawks, Manager Adrienne Hager. Not pictured: Alec Melvin, Molly Maddy, Cayanna Campbell, Raenee Patterson and Assistant Coach Doug Reusink. - Telegram photo by Dick Boyd