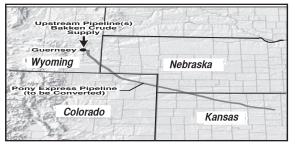

#### NOTICE OF PIPELINE APPLICATION

Take notice that on August 6, 2012 at Docket No. CP12-495-000 Kinder Morgan Interstate Gas Transmission LLC ("KMIGT" Take notice that on August 6, 2012 at Docket No. CP12-495-000 Kinder Morgan Interstate Gas Transmission LLC ("KMIGT") with its business address located at 370 Van Gordon Street, Lakewood, Colorado 80228, filed an application with the Federal Energy Regulatory Commission ("FERC") for authorization to: (1) abandon certain mainline natural gas pipeline facilities and the natural gas service therefrom by transfer to an affiliate, Kinder Morgan Pony Express Pipeline LLC ("KMPXP"), for the purpose of converting the facilities into crude oil pipeline facilities; and (2) construct and operate certain replacement-type facilities necessary to continue service to existing natural gas firm transportation customers following the proposed abandonment. A map depicting the general location of the proposed facilities is depicted above this notice. KMIGT has requested the issuance of a final order from the FERC granting the project by May 1, 2013. This approval schedule will enable KMIGT to meet a unis service atte of August 1, 2014.

will enable KMGT to meet an in-service date of August 1, 2014. The project, upon approval by the FERC, will authorize the reconversion of a portion of the Pony Express Pipeline back to the transportation of crude oil as it was prior to 1997. A representative of KMIGT will contact all landowners that are directly impacted to discuss the purchase of easements, if