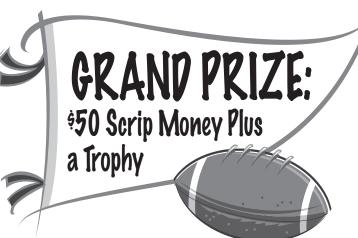

> 8) The Grand Prize is \$50 in scrip money plus a trophy. It will be awarded at the end of the contest to the person picking the most winners.