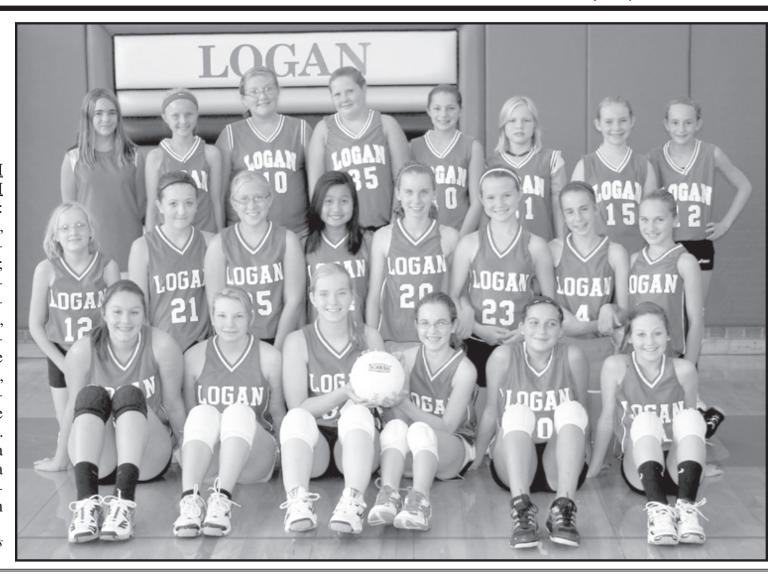

## 2011 LOGAN JUNIOR HIGH SCHOOLVOLLEYBALLTEAM

— Pictured are, from left, front row: Christen Greving, Brooke Warren, Kinzie Alexander, Sierra Tien, Makayla Hilburn and Ireland Bonner; second row: Amanda Richard, Karlee Braun, LeaMarie Edwards, Marie Ko, Faith Hofaker, Crystal Bliss, Kayla Hofaker and Tristan Mc-Clurg; third row: Manager Bessie Gaines, Ryann Kats, Lexi Hilburn, Mollie Sammons, Kailey Hammond, Danielle Spargo, Makenzie Jansonius and Miranda Shellito. Not pictured: Renee Becker, Alyssa DeBoer, Tawana Zeiters, Shamya Cullens-Zeiters, Head Coach Robin Van Laeys and Assistant Coach Cher Greving.

– Photo by Shannon Kats

• Newely Remodeled in 2009 •

FREE WIRELESS HIGH-SPEED INTERNET AVAILABLE
 •25 Clean, Comfortable, Air Conditioned Rooms
 •Remote TV/HBO •Outdoor Pool •Electric Plug-Ins Available
 •Major Credit Cards Accepted