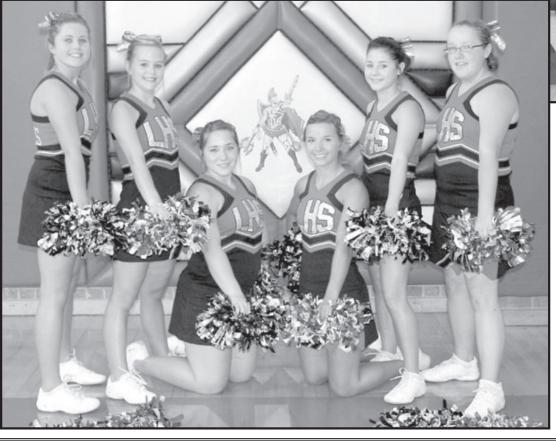

## Logan High School 2011 Cheerleaders

**2011 LOGAN HIGH SCHOOL CHEERLEADERS** — Pictured are, from left, front row: Erin Archer, Morgan Goble, Kari Prather, Hannah Pinkerton, Justice Bonner, Stacey Richard. Not pictured: Sponsors Desirea Crone and Whitney Archer.

- Photo by Shannon Kats