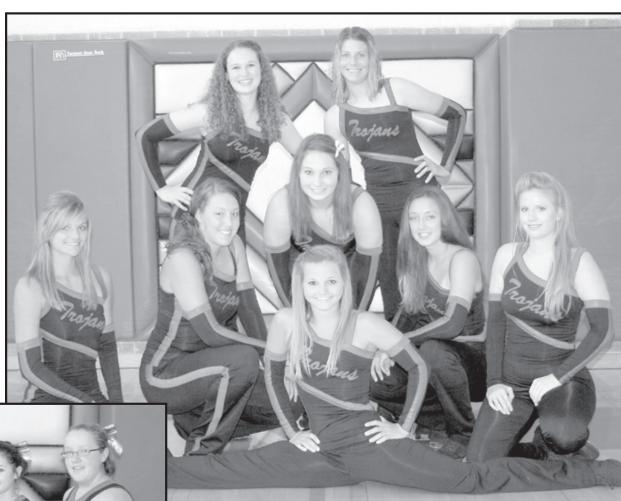

## Logan High School 2011 Dance Team

**2011 LOGAN HIGH SCHOOL DANCE TEAM** — **LOGAN CRIMSONS** — Pictured are, from left, front row: Courtney Schneider; middle row: Whitney Mulder, Caley Greving, Samantha Tien, Paige Buss, Katie Becker; back row: Cynthia Bressler and Libby Schneider. Not pictured: Sponsor Kristi VanDerVeen. —*Photo by Shannon Kats* 