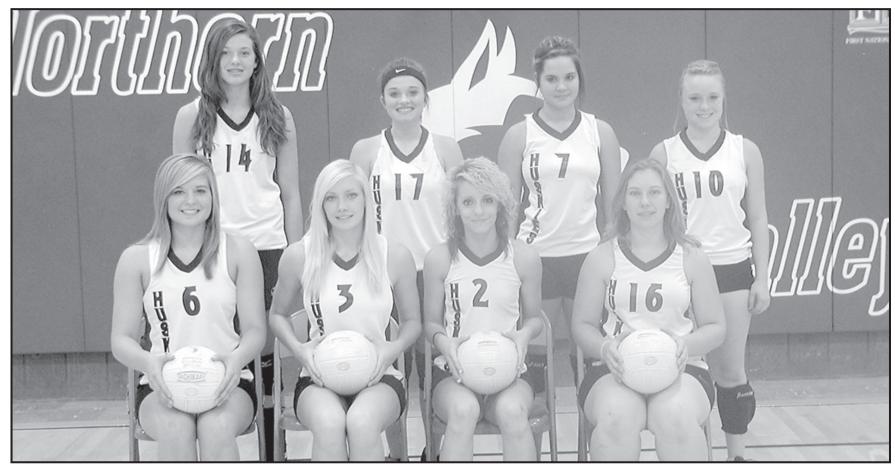

Northern
Valley
High
School
2011
Volleyball
Team

**2011 NORTHERN VALLEY HIGH SCHOOL VOLLEYBALL TEAM** — Pictured are, from left, front row: Erika Chandler, Ashley Constable, Melissa Hawks, Haley Graham; back row: Kortney Cunningham, MaKayla Smith, Khrissanna VanPatten and Shilo Cline. Not pictured: Head Coach Chuck Zimmerman.

- Telegram photo by Dana Paxton