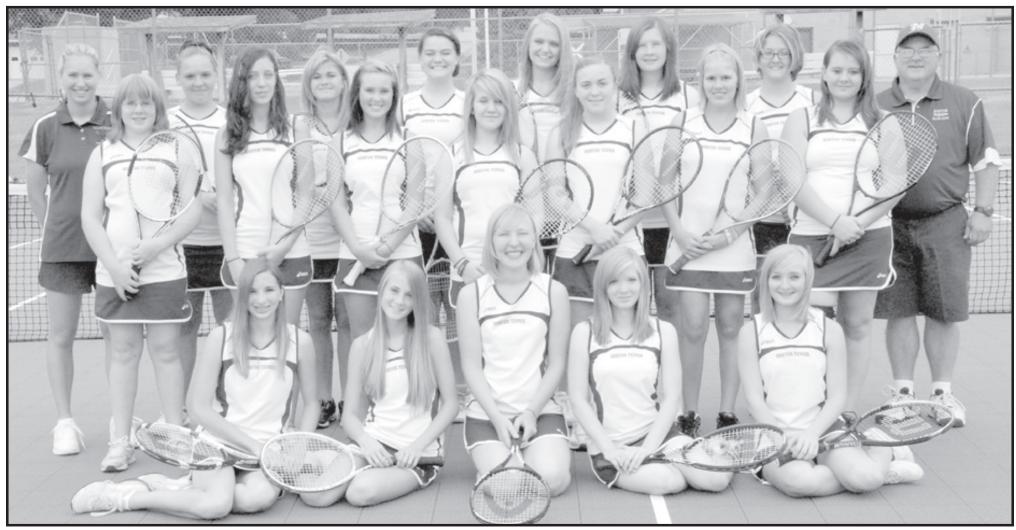

## Norton Community High School 2011 Tennis Team

2011 NORTON COMMUNITY HIGH SCHOOL TENNIS TEAM - Pictured are, from left, front row: Sierra Black, Tawni Griffey, Rhees Carlson, Ruth Kendell, Katie Koch; middle row: Molly Scott, Shauna Gibson, Jordyn Gosselin, Hannah Pollock, Kristen Burge, Danielle Wagoner, Carla Jo Robinson; back row: Assistant Coach Crystal Montgomery, Jessica White, Kristen Leibhart, Rickele Green, Haley Wallingford, Ashley Hildebrand, Brooke Sumner, Head Coach Jim Green - Telegram photo by Dick Boyd