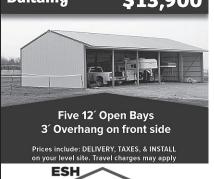

> • Free Estimates • Free On-Site Consultation

> > • Fully Insured

• Pre-engineered for code laws Licensed ICC General Contractor

• 3-Ply Laminated Posts

(60 year warranty) Steel Roof and Sides

(40 yr. warranty)

Consider the QSI Advantage 30' × 60' × 12' Open Sided Building \$13,900

• 16 colors available • 8' o/c Post Spacing 4' o/c Truss Spacing

• 90 MPH Wind Load 30lb Truss Load

• Site Preparation available

Haven, KS (800) 374-6988 (800) 208-9167 www.qualitystructures.com