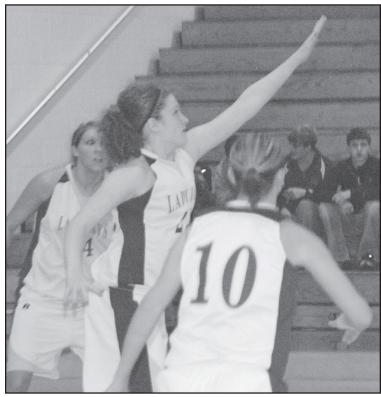

Telegram photo by Dick Boyd

from a Colby defender during Tuesday's game here with the Lady Tuesday in Norton. They are, from left, senior post Kaitlyn Wolf,

Lady Jay senior post/guard Amanda Ray protects the basketball Norton Lady Jays are shown here on defense against Colby on Norton senior point guard Ashlie Stewart hurries down court with sophomore post Erin Terrell and senior guard Kendra Engelbert. — Telegram photo by Dick Boyd