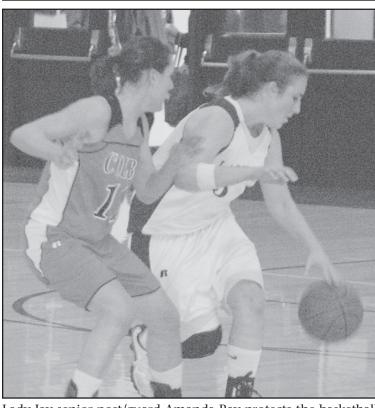

Telegram photo by Dick Boyd

from a Colby defender during Tuesday's game here with the Lady Tuesday in Norton. They are, from left, senior post Kaitlyn Wolf,

Lady Jay senior post/guard Amanda Ray protects the basketball Norton Lady Jays are shown here on defense against Colby on Norton senior point guard Ashlie Stewart hurries down court with sophomore post Erin Terrell and senior guard Kendra Engelbert. — Telegram photo by Dick Boyd