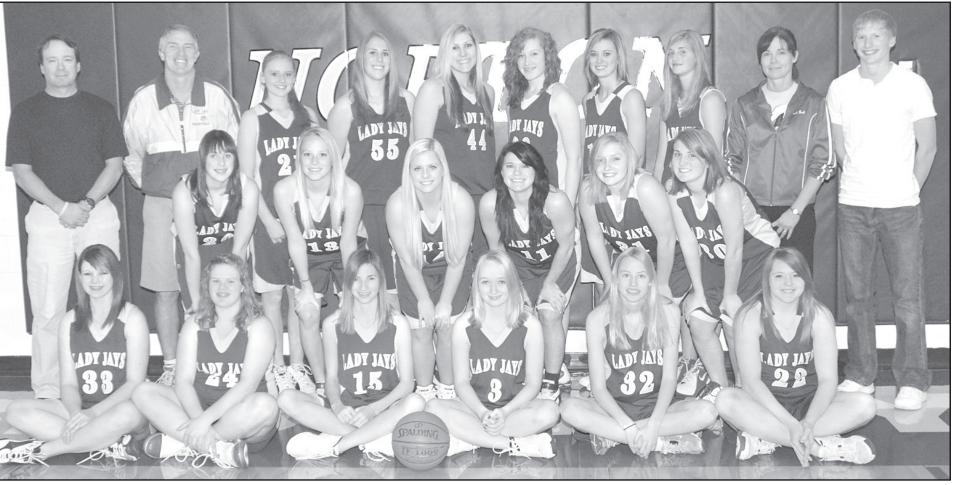

## Good Luck to the Norton Blue Jays in the

Norton Community High School 2009-10 Girls Basketball Team

Pictured are, from left, front row: Brianna Karnopp, Alec Melvin, Sierra Black; Katie Koch, Kamilla Jones, Teslee Nickell; second row: Alyssa Boser, Kaylen Rossi, Ashlie Stewart, Hannah Waggoner, Tiffany Eagleburger, Meaghan Peterson; back row: Assistant Coach George Rossi, Head Coach Kevin Jilka, Caren Thomson, Amanda Ray, Kaitlyn Wolf, Erin Terrell, Kendra Engelbert, Dustyna Sprigg, Assistant Coach Joan Bolt, Manager Bryan Henry.