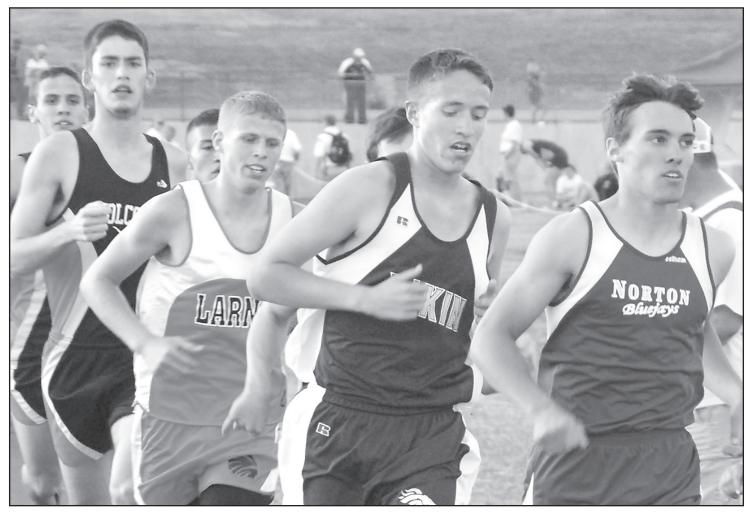

## 'Mr. Gold' on the move!

Friday in the Class 3A Regional Track Meet in Cimarron. Shown here leading the 3200 meter run, his third race of the day, Bainter easily pulled away from the other runners

Norton senior Zach Bainter was simply unbeatable on to win gold medals in the 800 meters, 1600 meters and 3200 meters and qualify for this weekend's state meet in Wichita.

- Telegram photo by Dick Boyd