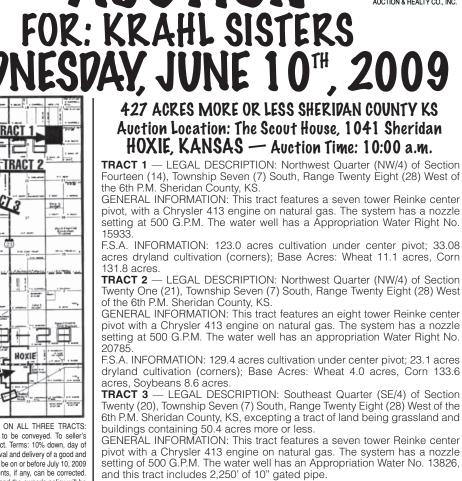

Ron & & Karris Richardson Trustees Jaho 3 Martin

ERMS AND CONDITIONS ON ALL THREE TRACTS Minerals: All sellers interest to be conveyed. To seller's knowledge, minerals are intact. Terms: 10% down, day of sale, balance upon title approval and delivery of a good and sufficient deed said closing to be on or before July 10, 2009 or as soon as title requirements, if any, can be corrected. itle insurance will be issued and the owner's policy will be at the seller's expense. TAXES: Seller to pay all of the 2008 and prior taxes. Purchaser to pay all of the 2009 and sub-sequent taxes.

AUCTION

F.S.A. INFORMATION: 74.0 acres cultivation under center pivot. 17.34 acres cultivation flood irrigation; 11.5 acres dry land cultivation; 4.3 acres grass-land; Base Acres; Wheat 2.7 acres, Corn 90.4 acres, Soybeans 5.9 acres.