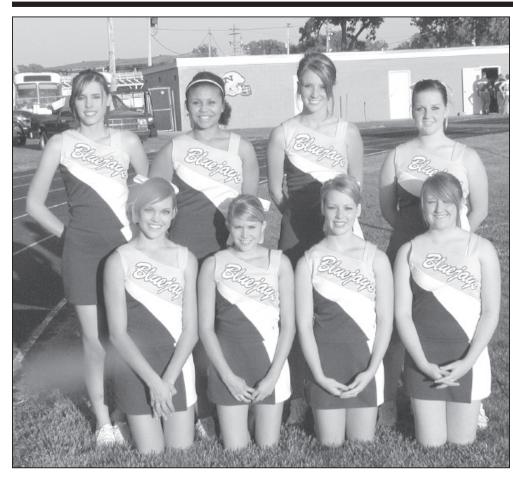

THE NORTON TELEGRAM

NORTON COMMUNITY HIGH SCHOOL CHEERLEADERS: From left, front row: Abby Bainter, Kyra Fulton, Bethany Winkel, Kayla Scheetz; back row: Marissa Baker, Raven Brown, Emily Juenemann, Brooklyn Winkel. Head coach is Julie Scheetz and assistant coach is Danielle LeClair.