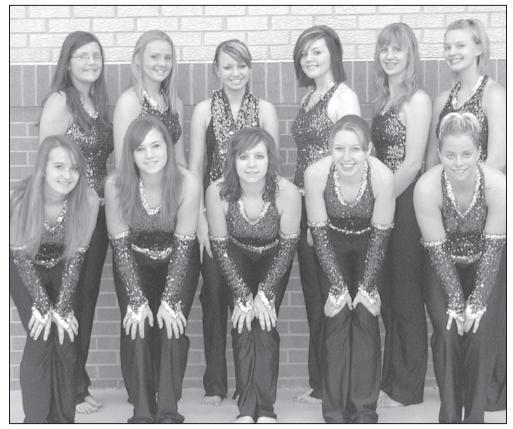

NORTON COMMUNITY HIGH SCHOOL DANCE TEAM: From left, front row: Brae Bigge, Kylie Nuzum, Kaitlyn Ross, Mariah Farber, Ashlie Stewart; back row: Rachael Shepard, Caren Thomson, Jade Braun, Brandi Graham, Bekah Streck, Alyssa Thomson. Lindsay Wilson is the sponsor.