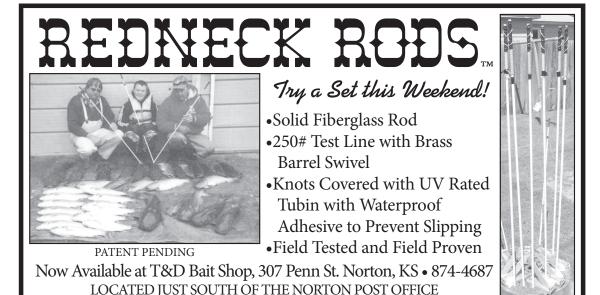

## HillCrest Motel **NORTON**

W. Hwy 36 • 785-877-3343

•Compatible with Fiberglass Set Lines •WILL NOT HARM THE ENVIRONMENT •EVERY TREE A POTENTIAL FISHING SPOT!

Invented and Tested by Doug Daniels, Owner (Patent Pending)

AVAILABLE AT-- T & D BAIT SHOP

307 Penn St., Norton, Kansas 67654 • Phone: 785-874-4687