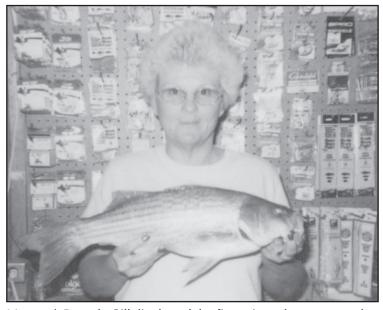

Just back from a tour in Afghanistan, Jerry Tolle of Norton, showed off a channel catfish he caught at Sebelius Reservoir. It weighed 5-lbs., 4 oz., and was 23 1/2 inches long.

Norton's Brenda Gill displayed the first wiper she ever caught. And a good one it was: 4 lbs., 20 ozs.