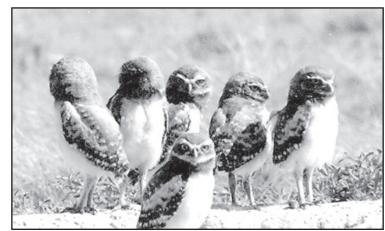

Just back from a tour in Afghanistan, Jerry Tolle of Norton, showed off a channel catfish he caught at Sebelius Reservoir. It weighed 5-lbs., 4 oz., and was 23 1/2 inches long.



Norton's Brenda Gill displayed the first wiper she ever caught. And a good one it was: 4 lbs., 20 ozs.

### Examples from the collection of ...



Juvenile Horned Owl



Mama Burrowing Owl

# Bill Bussen's Outdoor Photography



Prairie Chicken



Baby Burrowing Owls

## The Cleanest Place In Town!

Wireless High-Speed Internet Available

•25 A/C and Heated Rooms • Remote • TV/HBO • Pool

• Electric Plug-Ins Available • Major Credit Cards Accepted



## HillCrest Motel **NORTON**

W. Hwy 36 • 785-877-3343





•Compatible with Fiberglass Set Lines •WILL NOT HARM THE ENVIRONMENT •EVERY TREE A POTENTIAL FISHING SPOT!

Invented and Tested by Doug Daniels, Owner (Patent Pending)

AVAILABLE AT-- T & D BAIT SHOP



307 Penn St., Norton, Kansas 67654 • Phone: 785-874-4687

#### SPORTS AND OFFICE SUPPLIES, INC.

102 S. Second, Norton, KS Phone: 785-877-2611 Toll Free: 800-262-0283 Fax: 785-877-3524

### YOUR OUTDOOR CONNECTION —

Everything You Need for Hunting, Fishing or Sports

•LICENSES •GUNS •AMMUNITION •ARCHERY •CLOTHES, INCLUDING S