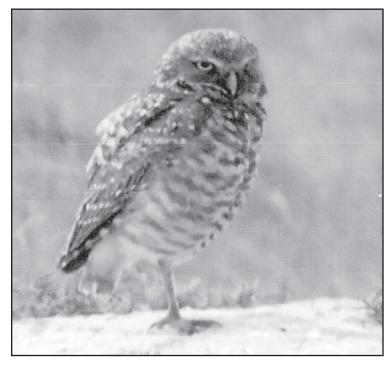

### Examples from the collection of ...

Juvenile Horned Owl

Mama Burrowing Owl

# Bill Bussen's Outdoor Photography

Prairie Chicken

Baby Burrowing Owls