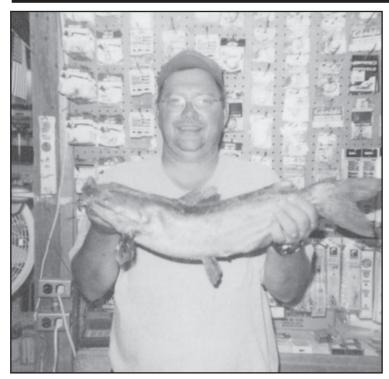

Just back from a tour in Afghanistan, Jerry Tolle of Norton, showed off a channel catfish he caught at Sebelius Reservoir. It weighed 5-lbs., 4 oz., and was 23 1/2 inches long.

Norton's Brenda Gill displayed the first wiper she ever caught. And a good one it was: 4 lbs., 20 ozs.