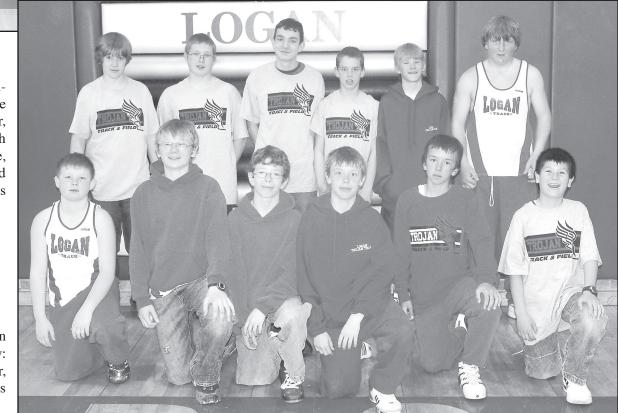

#### **LOGAN JUNIOR HIGH BOYSTRACKTEAM** —

Pictured are, from left, front row: Logan Kiser, Dillon Schmidt, Clayton Rundle, Kyle Pakkebier, Brett Pinkerton, and Chad Becker; second row: Brandon Kats, Lane Archer, Gage LeRoux, Coy Leggett, Tracy Archer, and Alvin Ebner. Head coach, Conrad Corman, assistant coaches, Chris Graham and Becky Jones.