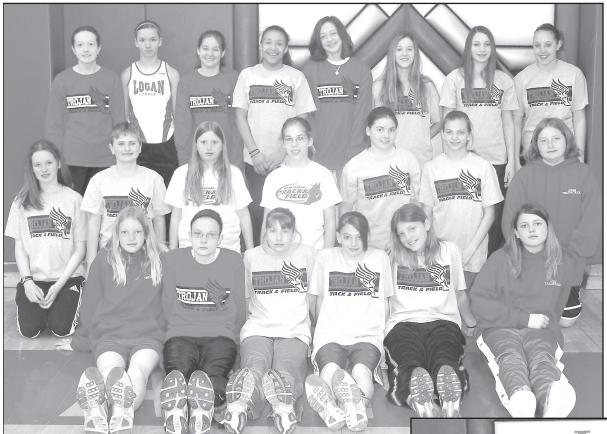

### **LOGAN JUNIOR HIGH** GIRLSTRACKTEAM -

Pictured are, from left, front row: Marci Glennemeier, Michaela Girard, Libby Schneider, Shania Wilkison, Brooke Hammond, and Katie Babcock; second row: Cynthia Bressler, Melanie Cotton, Katie Becker, Dorothy Fessler, Marcy Gaines, Whitney Mulder, and Elizabeth Johnson; third row: Kacee Braun, Hannah Pinkerton, Kaylene Reese, Alethea Bennett, Paige Buss, Beverley Sammons, Samantha Tien, and Caley Greving. Head coach, Conrad Corman, assistant coaches, Chris Graham and Becky Jones.