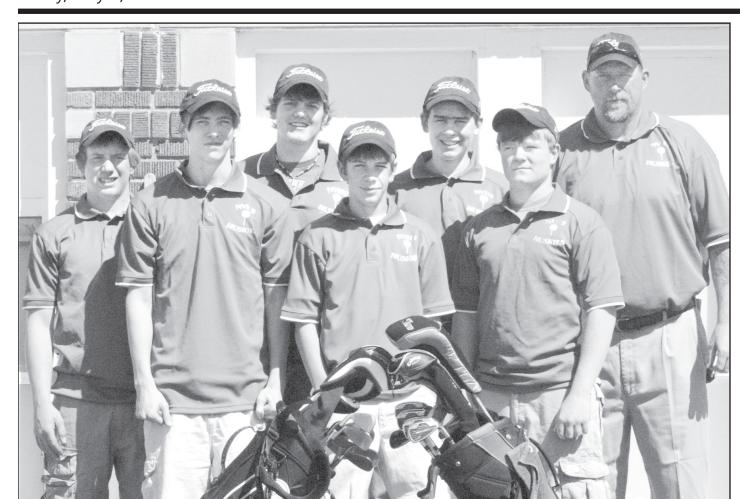

## NORTHERN VALLEY HIGH SCHOOL GOLF TEAM

Pictured are, from left, front row: Taylor Hammond, Michael Callaway and Hutch Gehrke; back row: Jacob Gallentine, Justin Lee, Samuel Field and Coach Kevin Largent.