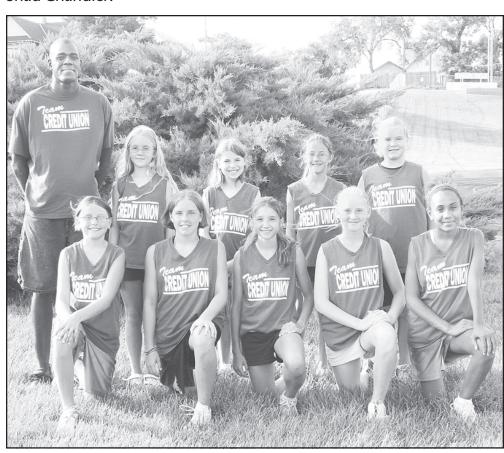

UNITED NORTHWEST FEDERAL CREDIT UNION DIVISION II SOFTBALL TEAM Pictured are, from left, front row: Kayleigh Norwood, Chrissy Matheson, Sadie Keilig, Caren Thomson, Alexis Henson; back row: Assistant Coach Chris Henson, Makayla Cadwalader, LeNae Dial, Stephanie Hager, Rickele Green. Not pictured: Alyssa Boser, Keziah Whitesell, and Coach Mark Keilig.