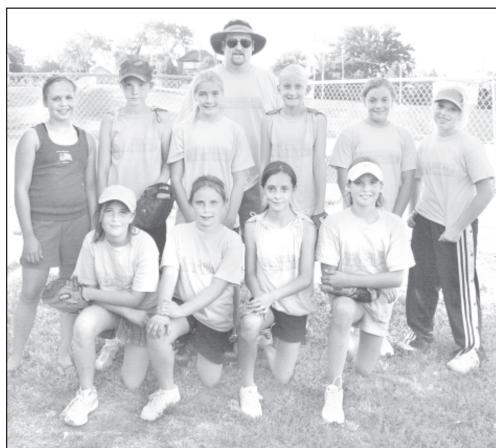

**COMPANY** 

MEMBER F.D.I.C. — EQUAL HOUSING LENDER

ALMENA STATE BANK/D&S SPRAYING DIVISION II SOFTBALL TEAM — Pictured are, from left, front row: Dakota Hilburn, Olivia Lowry, Melissa Hawks, Erica Chandler; second row: Assistant Coach Kenzie Chandler, Savannah King, Ashley Constable, Kenzie Stevens, Sarah Whitney, Cassie Field, Coach Shad Chandler.