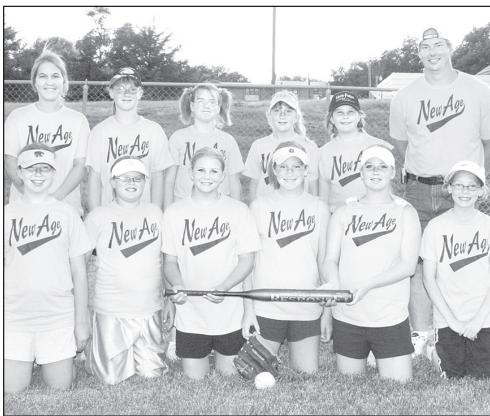

NEW AGE DIVISION II SOFTBALL TEAM — Pictured are, from left, front row: Mariah Farber, Alec Melvin, Shylo Paxton, Erin Terrell, Brooklyn Winkel, Kelsey Mordecai; back row: Coach Jennifer Terrell, Jade Cressler, Cristine Nelson, Shelbi McKenna, Jessica White; Coach Darin Winkel. Not pictured: Ashley Hildebrand.