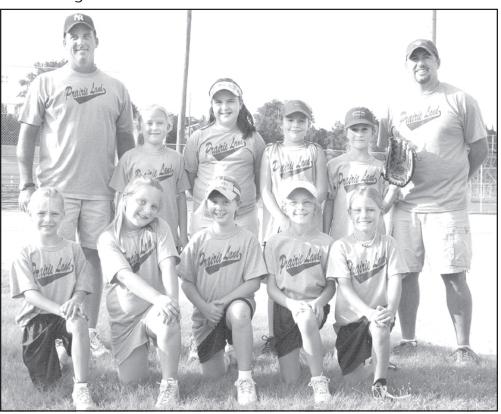

**PRAIRIE LAND ELECTRIC DIVISION I SOFTBALL TEAM** — Pictured are, from left, front row: Baylee Miller, Lexi Brookhouse, Shelby Mulford, Morgan Griffey, Miah Melvin; back row: Coach Shawn Miller, Hanna Brooks, Morgan Farber, Dacey Clark, Jessica Porter, Coach Lucas Melvin.