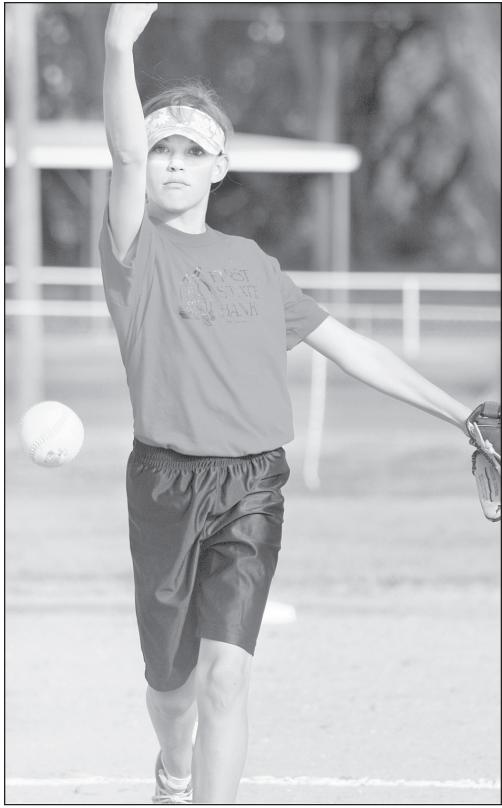

Abby Bainter was right on target in the First State Bank's opening game of the season vs. Credit Union in Division II girls softball.