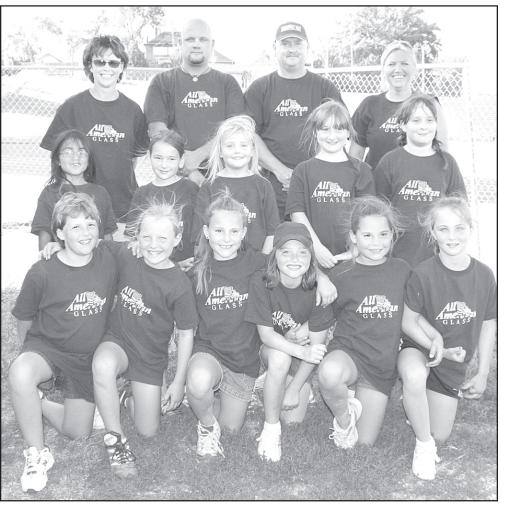

ALL AMERICAN GLASS DIVISION I SOFTBALL TEAM — Pictured are, from left, front row: Sarah Baird, Brooke Baird, Tea Van Patten, Makayla Smith, Khrissanna Van Patten, Shayna Vincent; second row: Elexa Anderson, Kylie Kinderknect, Allison Keith, Brianna Martin, Morgan Hawks; back row: Tammie Vincent, Mark Van Patten, Ryan Keith, Kirsten Baird. Not pictured: Kirsten Berger.