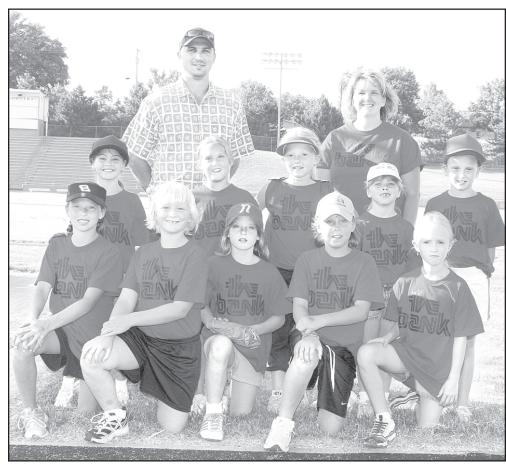

## Friday, June 23, 2006 THE NORTON TELEGRAM Page 13

THE BANK DIVISION I SOFTBALL TEAM — Pictured are, from left, front row: Kortney Cunningham, Lexi Voss, Sierra Griffith, Payton Renner, Kendra Cadwalader; second row: Audry Morel, Lexi Hartwell, Jenna Risewick, Alyssa Fawcett, Carmen Ball; Coaches: Tim Oberinger and Cindy Voss.