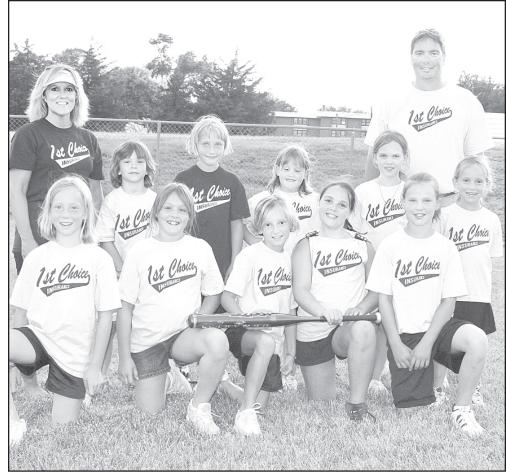

411 East Holme NORTON, KANSAS 67654

FIRST CHOICE INSURANCE DIVISION I SOFTBALL TEAM — Pictured are, from left, front row: Lauren Mordecai, Christen Greving, Hannah Park, Nicole Tacha, Kodi Van Laeys; second row: Kayla Tacha, Molly Maddy, Kayla Coffey, Gia Laurin, Audrie Burge; Coach: John Tacha.