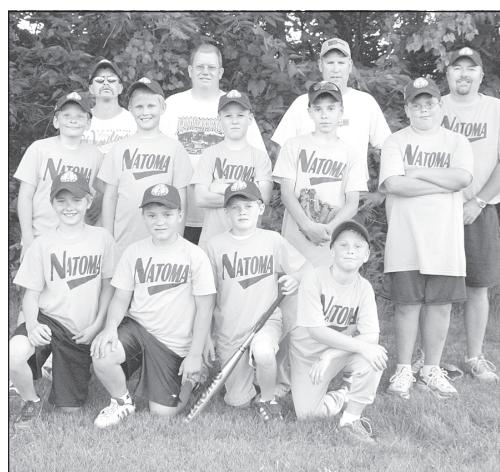

NATOMA CORPORATION DIVISION II BASEBALL TEAM — Pictured are, from left, front row: Derick Campbell, Rhett Blecha, Alec Hager, Derek Rowh; second row: Jordan Karnopp, Tyler Kuhn, Bryce Baker, Austin Hager, Gabe Nelson; Coaches: John Rowh, Kelly Karnopp, Craig Hager, Darin Campbell.