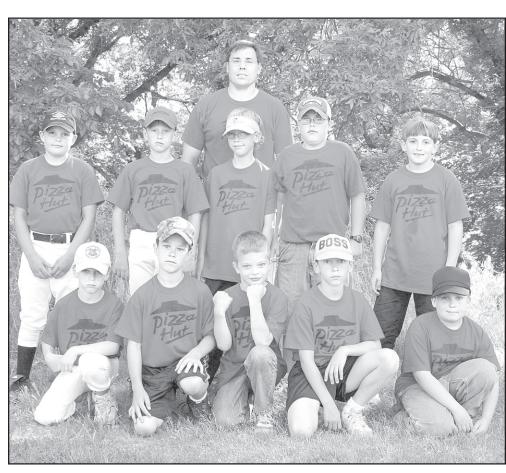

## **INSURANCE** AGENCY INC.

108 N. First, Norton - 877-5128

PIZZA HUT DIVISION II BASEBALL TEAM — Pictured are, from left, front row: Nichols Koch, Garrett Otter, Michael Fawcett, Chris Boser, Steven Cummings; back row: Andrew McMullen, Breven Sondergaard, Marc Miller, Cole Renner, Drew Schrum; Coach: Craig Renner.