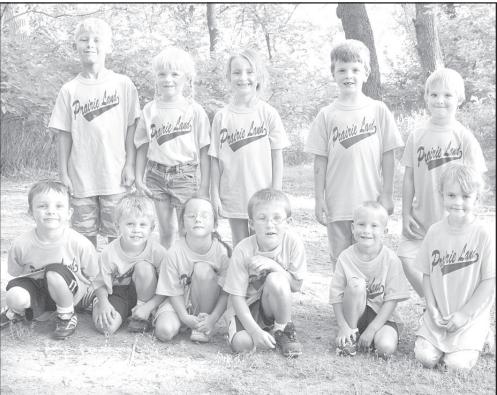

**PRAIRIELAND T-BALL TEAM** — Pictured are, from left, front row: Zachary McKinley, Lance Griffey, Slaten Braun, Shayd Dicks, Carter Jones, Katie Gleason; back row: Jace Smothers, Hadley Hauser, Hayley Cadwalader, Trent Merchant, Lan Gruwell.