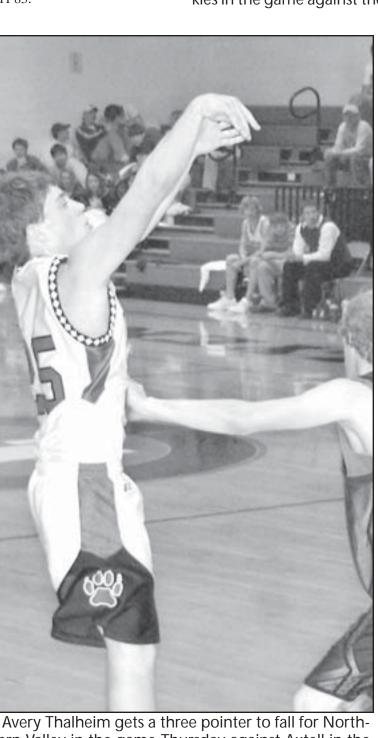

#### Axtell

J. Runge 9 0 1-1 19, H. Fecht 2 1 6-2 9, K. Wells 2 0 6-4 8, P. Wendell 2 1 0-07, T. Norblade 2 0 0-04, M. Shanahan 102-24, A. Chism 1 0 0-0 2. Totals 19 2 15-9

ern Valley in the game Thursday against Axtell in the Huskies' first round contest of the Franklin Holiday Tournament. Thalheim scored nine points in the game.