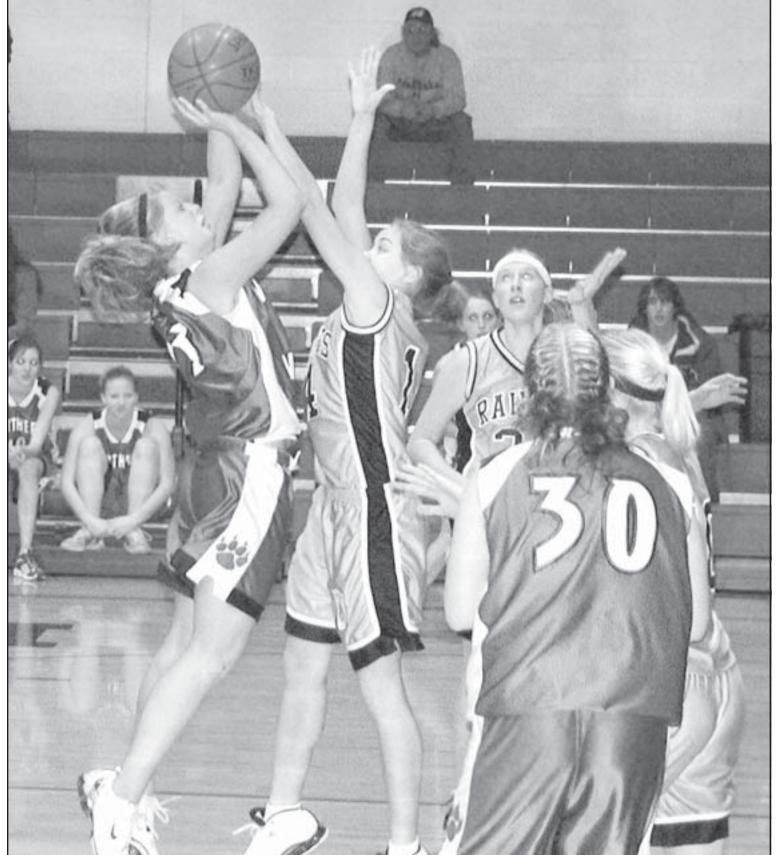

Serena Woodside puts up a jump shot for the Lady Hus- Nelson in the Franklin Holiday Tournament on Friday. kies in the game against the Lady Raiders of Lawrence/

Telegram photos by Susie Marble

# Nebraska team downs Huskies in tournament

The Northern Valley girls basketball team lost 53-27 to Axtell, Neb., in the Franklin Holiday Tournament on Thursday.

The Lady Huskies fell behind in the first quarter and couldn't catch up: 17-6, 24-15, 46-23, 53-27. Jena Jessup led scoring with 10