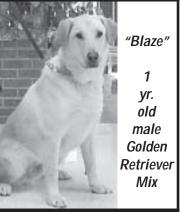

# SECOND CHANCE HOMELESS PET SOCIETY

Rt. 3, Box 78, Norton, KS.

All dogs should be housebroken and started with obedience training. Also, rabies (if old enough) and parvo/distemper shots have been given. All dogs will be spayed and neutered before going to their new homes. Heartworm and other necessary medical treatments have begun. There will be a reasonable adoption fee that covers veterinary charges and other expenses.