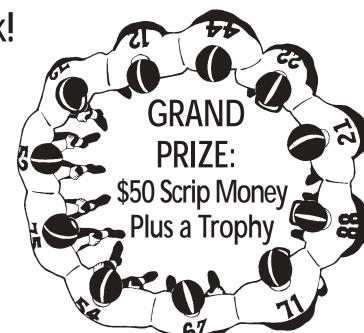

- 1) Anyone is eligible to enter except employees of this newspaper. One entry per person.
- 2) Locate the football games listed in each sponsor's ad. Decide the winner of each. Then write each winner on the official entry blank beside the name of the sponsor in whose ad the game appears. WIN-NERS MUST BE MATCHED WITH THE PROPER SPONSOR'S NAME IN ORDER TO COUNT. Don't pick ties because the contest is based on winning teams.
- 3) Write in the score of the tiebreaker game listed on the entry blank. It will be used to determine the winner only when several contestants pick the same number of wins.
- 4) Clip out the entry blank shown on this page or pick up identical ones in the stores of any of the sponsoring firms. NO ENTRIES WILL BE AC-CEPTED UNLESS ON OFFICIAL ENTRY BLANKS.
- 5) Bring entries to the Telegram office before 5 p.m. each Friday or mail to The Telegram, 215 S. Kansas, in which case they must be postmarked by Friday.
- 6) Winners will be announced in the following Tuesday's Telegram. 7) All decisions are final. Prizes of \$15, \$10, and \$5 in scrip money will be awarded to the three persons picking the most winners each week. 8) The Grand Prize is \$50 in scrip money plus a trophy. It will be awarded at the end of the contest to the person picking the most winners.