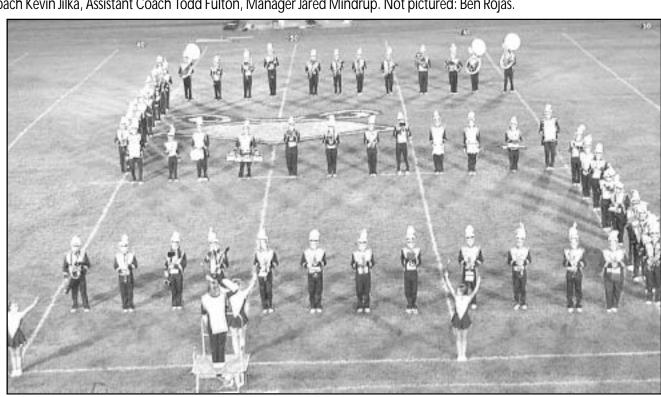

The NCHS Marching Band Directed by David Will

2004 NCHS MARCHING BAND — Members are Claudia Lacy, Jessica Corbin, Reesa Volgamore, Lacey Roe, Chelsey Eberle, Rachael Engelsman, Kylie Morel, Ashley Smith Maybon, flutes; Amber Engelbert, Jessi Duscher, Shelby Annon, Connie Gassmann, Tanner Griffith, Cindel Harrington, clarinets; Klaire Mann, Courtney LeClair, bass clarinets; Crista Rhoades, Kayleigh Brooks, Brianne Nelson, Laura Delimont, Courtney Cox, Aaron Van Der Wege, Galen Hildebrand, alto saxophones; Zach Mannel, tenor saxophone; Kyle Edgett, baritone saxophone; Lacey Ninemire, Rachel Lentz, Michael Ward, Bryce Engelbert, Lacy Ellis, Austin Brown, Logan Runnion, Zach Dole, trumpets; Darci Darling, Amie Richard, Aaron Gallentine, Sarah Lentz, Tim Becker, French horns; Naomi Streck, Chelsea Cox, Jake Kramer, Mathew Shepard, Tabitha Vincent, Luke VanSkike, trombones; David Sheley, Nathan Pollock, baritones; Korey Look, Stephen Mizell, Annette Becker, tubas; Kylee Witt, Kyle Douglas, Amanda Antrim, Joshua VanSkike, Maggie Nielsen, Wes Georgeson, Justin Bainter, percussion; Keesha Holste, drum major; Pam Foley, Lisa Jones, Karlynn Kent, twirlers.