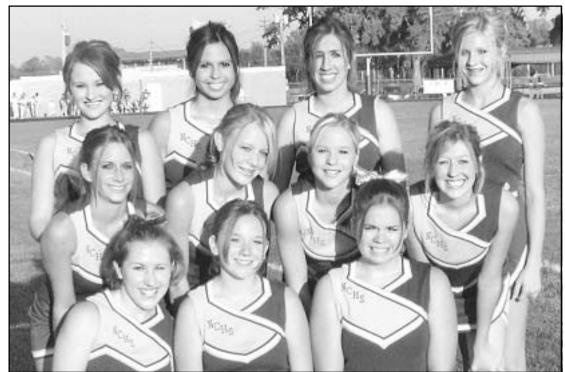

2003 NCHS CHEERLEADERS — From left, front row: Amanda Antrim, Sara Campbell, Gena Myers; second row: Hannah Mills, Morgan Bailey, Jaclyn Krueger, Amy Husted; back row: Danielle LeClair, Shelby Annon, Alyssa Kaus, Courtney LeClair. Tami Antrim