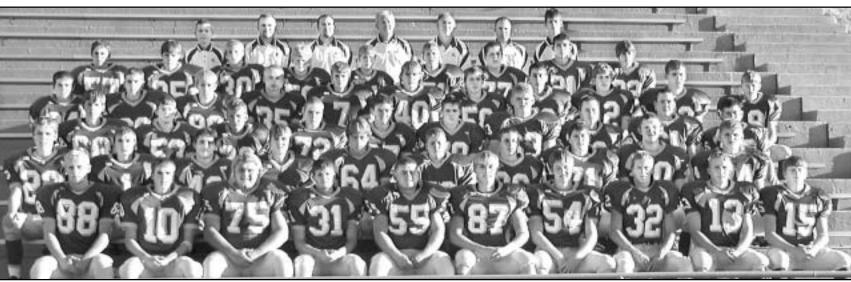

2004 NORTON COMMUNITY HIGH SCHOOL FOOTBALL TEAM — From left, front row: Ryan Maddy, Jason Green, Michael Sprigg, Aaron Overlease, Blake Hillebrand, Justin Shirk, Paul Juenemann, Lucas Wiseman, Kyle Kats, Seth Mills; second row: Wes Georgeson, Clay Madden, Lance Roe, Luke Pfannenstiel, Andrew Ables, Levi Ninemire, Adam Krebsbach, Brady Linner, Heath Vincent, Davvid Stanley; third row: Brett Thomson, Galen Hildebrand, Brian Juenemann, Pat Burton, Shane Pfannenstiel, William Wilhite, Perrell Stanley, Shane Mapes, Austin Brooks, Kyle Edgett; fourth row: Todd Bolt, Matt Engel, Aaron Daniels, Chris Davis, Nathan Broeckelman, Blake VanEaton, Lucas Bailey, Nic Lewis, Jordan Durham, Mark Scheetz, Logan Kats; fifth row: Clay McMullen, Brian Sproul, Aaron Husted, Jeff Soderlund, Bryce Engelbert, Preston Herman, Zach Mannel, Jared Cox, Travis Ray; back row: Manager Carson Braun, Assistant Coach Jason Jones, Assistant Coach Lucas Melvin, Head Coach Bruce Graber, Assistant Coach Kevin Jilka, Assistant Coach Todd Fulton, Manager Jared Mindrup. Not pictured: Ben Rojas.