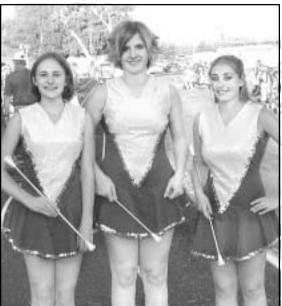

The NCHS Marching Band Directed by David Will

2004 NCHS MARCHING BAND — Members are Claudia Lacy, Jessica Corbin, Reesa Volgamore, Lacey Roe, Chelsey Eberle, Rachael Engelsman, Kylie Morel, Ashley Smith Maybon, flutes; Amber Engelbert, Jessi Duscher, Shelby Annon, Connie Gassmann, Tanner Griffith, Cindel Harrington, clarinets; Klaire Mann, Courtney LeClair, bass clarinets; Crista Rhoades, Kayleigh Brooks, Brianne Nelson, Laura Delimont, Courtney Cox, Aaron Van Der Wege, Galen Hildebrand, alto saxophones; Zach Mannel, tenor saxophone; Kyle Edgett, baritone saxophone; Lacey Ninemire, Rachel Lentz, Michael Ward, Bryce Engelbert, Lacy Ellis, Austin Brown, Logan Runnion, Zach Dole, trumpets; Darci Darling, Amie Richard, Aaron Gallentine, Sarah Lentz, Tim Becker, French horns; Naomi Streck, Chelsea Cox, Jake Kramer, Mathew Shepard, Tabitha Vincent, Luke VanSkike, trombones; David Sheley, Nathan Pollock, baritones; Korey Look, Stephen Mizell, Annette Becker, tubas; Kylee Witt, Kyle Douglas, Amanda Antrim, Joshua VanSkike, Maggie Nielsen, Wes Georgeson, Justin Bainter, percussion; Keesha Holste, drum major; Pam Foley, Lisa Jones, Karlynn Kent, twirlers.