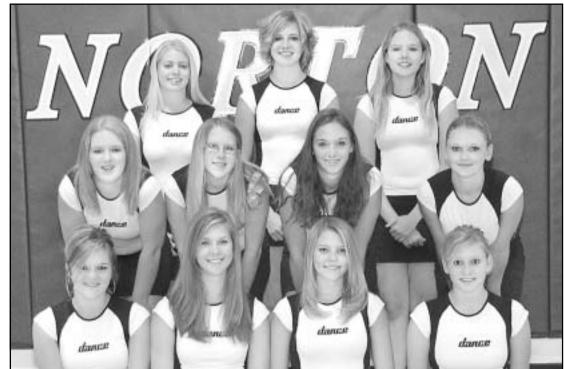

2004 NCHS DANCE TEAM — From left, front row: Haley Jones, Co-Captain Naomi Streck, Captain Tosha Lyon, Megan Kats; middle row: Jessica Cook, Cindel Harrington, Klaire Mann, Cydnie Milnes; back row: Shannon Jones, Pam Foley, Morgan Kauten. Jenny Braun is the coach.