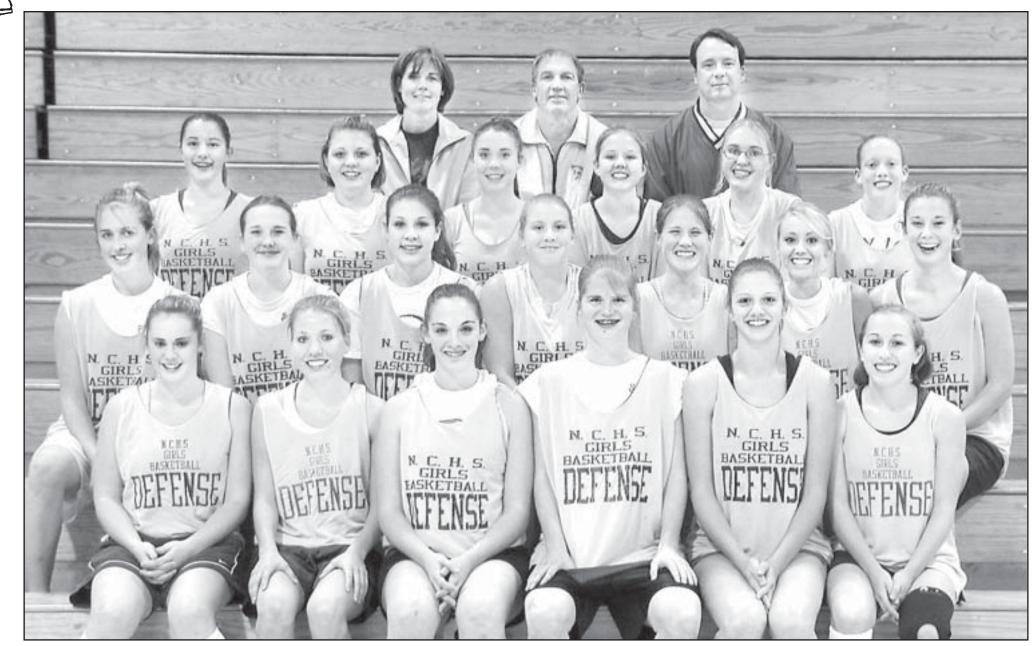

## **ANOTHER OUTSTANDING BASKETBALL SEASON!!**

## Norton Community High School Girls Basketball Team

•Tied for Second in Mid-Continent League Placed Fifth in Mid-Continent League Tournament Season Record was 12-9

NCHS GIRLS BASKETBALL TEAM — From left, front row: Chelle Donovan, Amber Overlease, Klaire Mann, Anna Berry, Chelsea Cox, Amanda Antrim; second row: Dane'e Payne, Darci Darling, Becca Ebert, Jessi Duscher, Whitney Newell, Karlie Jones, Amber Engelbert, third row: Dana Hillebrand, Laura Delimont, Lacey Roe, Morgan Kauten, Ashley Traxler, Maggie Nielsen; back row: Assistant Coach Joan Bolt, Head Coach Kevin Jilka, Assistant Coach George Rossi. Not pictured: Stacy Reeves, Jessica Ebner, Nicole Wolf and Managers Jacky Cobia'n and Brenda Combs.