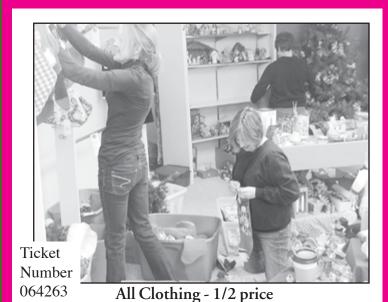

## United Methodist Thrift Store

104 W. Washington St. Francis 785-332-2953

**Extended Hours** Friday, Nov. 26 till 7:30 p.m.

St. Francis Herald

Out of State \$48

**Bird City Times** In Area \$38, In State \$42 In Area \$33, In State \$36 Out of State \$40