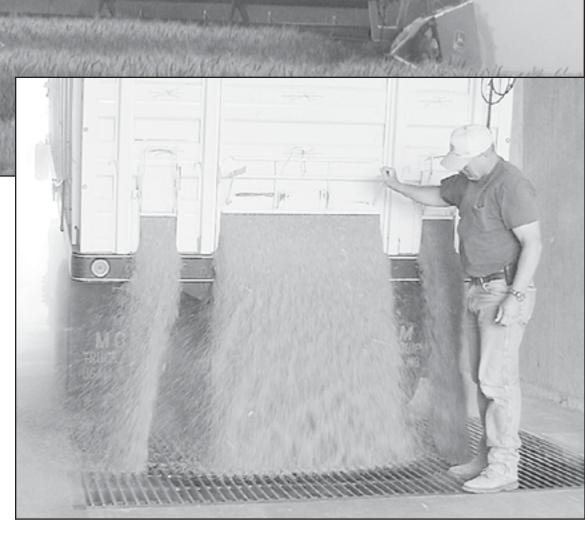

## 2013 HARVEST COUNTDOWN!

# S100**IN SCRIP GIVEN AWAY!**

Register as often as you like in these participating businesses:

CONTEST RULES 1. Winners are those who come closest to guessing the day, hour and minute of the first load of 2013 wheat to arrive at a St. Francis or Wheeler grain elevator with moisture content of 14% or less. 2. Entry guesses may be made only in participating businesses advertised on this page. Look for the sign in the window and sign up. Check the merchandise and services while you are there! 3. Winners will receive the following amounts in scrip money good at any of these fine places of business: 1st prize -\$50, 2nd prize - \$35, 3rd prize - \$15. 4. A farmer cannot win two times in a row and the person guessing cannot win two times in a row. 5. Individuals age 18 or older are eligible to enter. No purchase necessary to enter. 6. Deadline for entries: Noon on June 28, 2013 or before the first load is cut.