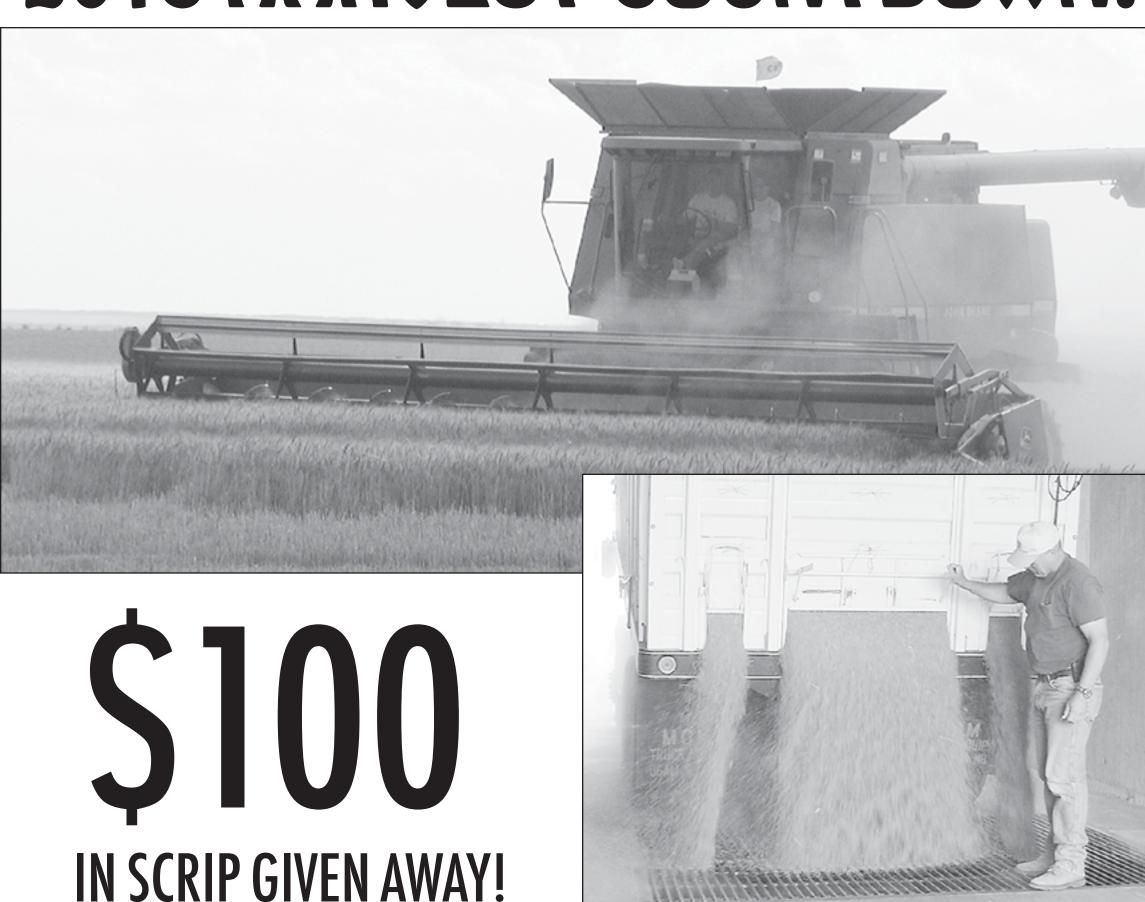

#### CONTEST RULES

1. Winners are those who come closest to guessing the day, hour and minute of the first load of 2013 wheat to arrive at a St. Francis or Wheeler grain elevator with moisture content of 14% or less.

2. Entry guesses may be made only in participating businesses advertised on this page. Look for the sign in the window and sign up. Check the merchandise and services while you are there! 3. Winners will receive the following amounts in scrip money good at any of these fine places of business: 1st prize-\$50, 2nd prize - \$35, 3rd prize - \$15.