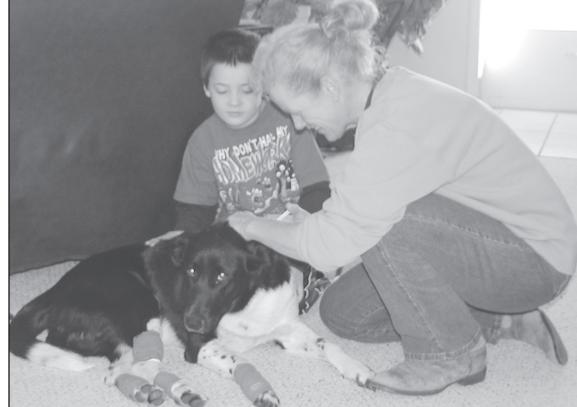

MICKEY MCGINNESS looks on as Susan Jensen wraps up his dog's wounds and gives him a shot. Times staff photo by Norma Martinez

were both given to a Bird City resident who later gave them to a family in Denver.

This Thanksgiving, Mickey and his parents, Michael and Raydel, were in Bird City visiting Mike's grandparents, Ray and Norma Martinez. Emily was running around enjoying the freedoms allowed in the country, and ran into some loose barbed wire cutting three of his legs very badly. Being a holiday the veterinarians were not available to stitch and treat Emily's wounds. Mike' grandfather called his neighbor, Susan Jenson, who have some penicillin and she would know how to bandage the legs.

Susan has six horses and shown in the paper and the spends her summer's barrel puppies were up for adoption. racing with two of them. She is Mickey McGinness of Brighton, very experienced in bandaging Colo., took one of the puppies animals' legs. After calling her home as his companion. Two father who has many years of

area. The mother, named Gracie, with penicillin for his advice, she and the puppy in the 2009 article then checked on the internet as to how much penicillin to give.

By Sunday Emily was running as if nothing happened to her, but ready to go home. She did stay closer to the house as if to say she learned a lesson and was thankful to have a second chance on living a long life. Her master Mickey was very thankful Susan Jenson was here to save his faithful friend from the feat of bleeding to death, or infection.