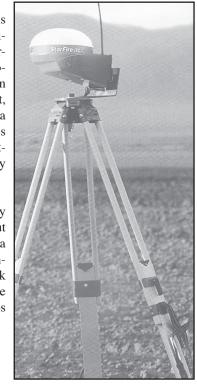

#### **SUB INCH ACCURACY!** REPEATABILITY!

Even greater accuracy is possible using a real-time kinematic system, or RTK. Star-Fire RTK base stations provide groundbased correction from a local reference point, commonly referred to as a base station. This eliminates GPS drift and provides repeatable accuracy that is usually less than one inch.

Want the Sub Inch accuracy of the RTK system without the cost or hassle of owning a base station? Goodland Greenline now has an RTK network available in your area. Come in to see our coverage maps and learn more.