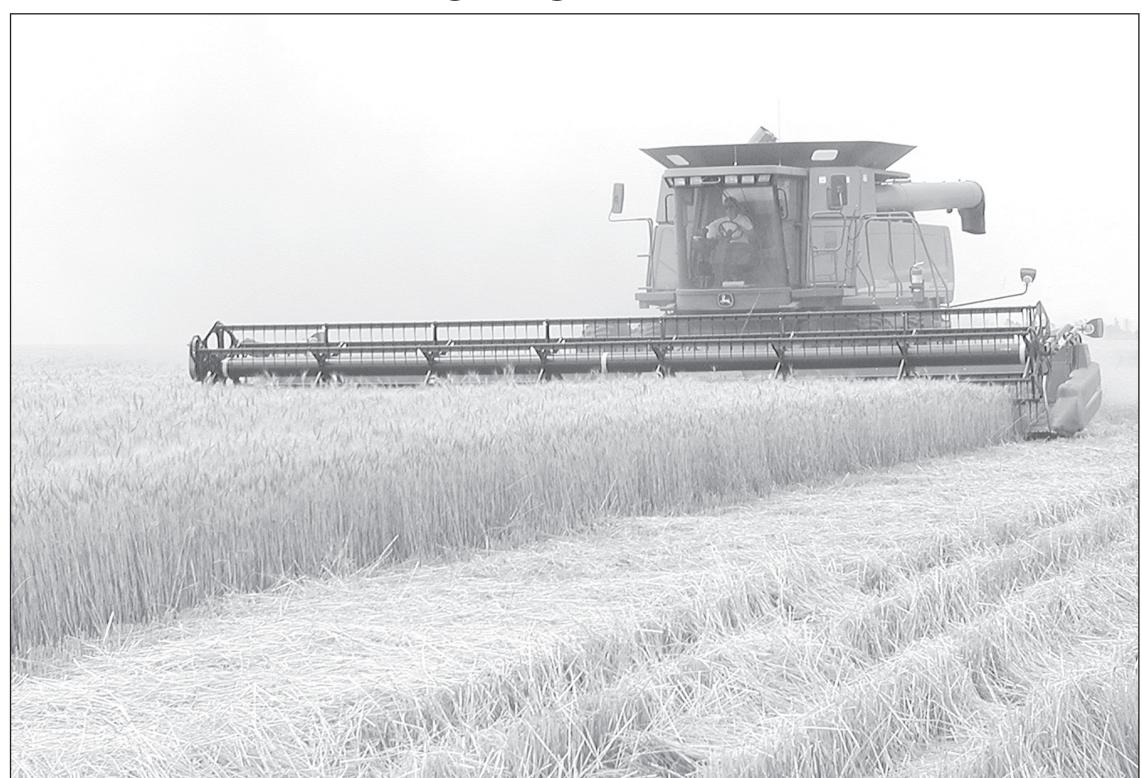

#### FARMERS...Are Natural Heroes!

Wheat supplies about 20% of the food calories for the world's people and is a national staple in many countries. The per capita consumption of wheat in the United States exceeds that of any other single food staple.

# For Taking Such Good Care of Us!

About half of the wheat grown in the United States is used domestically. The state of Kansas is the largest wheat producer in the United States with North Dakota a close second. Kansas is number one in flour milling ir