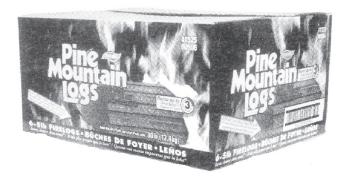

## Do Your Shopping at True Value!

Pine Mountain Logs Ticket Number 189304 **\$9.99** 

START RIGHT. START HERE."

6-Pk., 5-Lb. Fire Logs. Each burns 3 hours with a bright, full flame. Burns cleaner than wood.